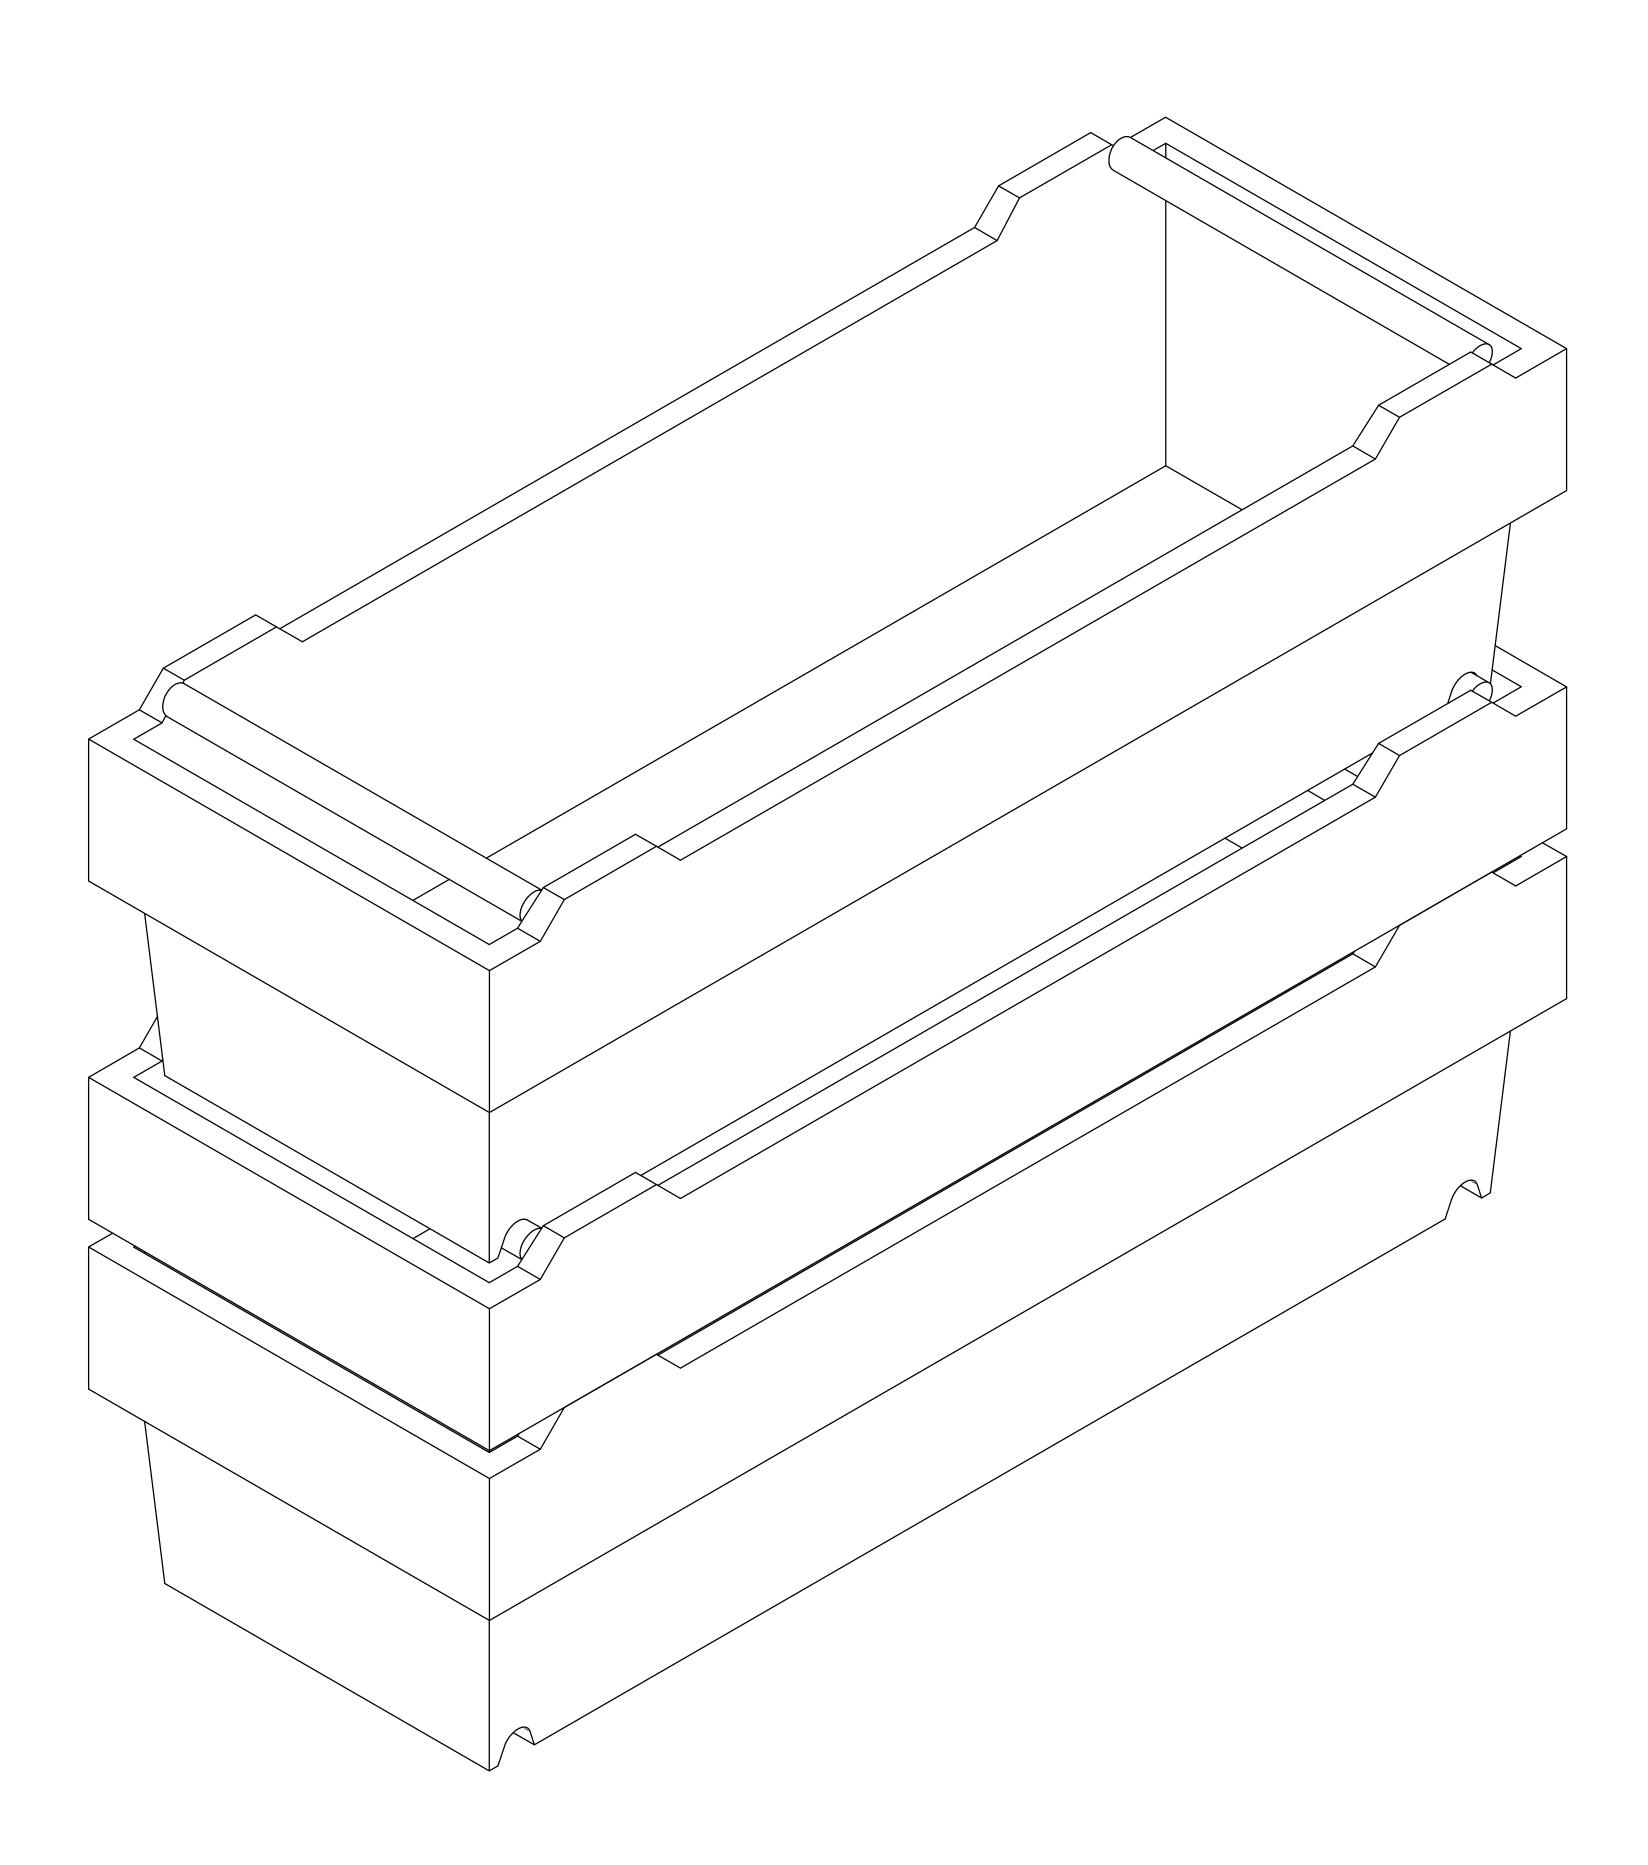

## SECTION C-C

| Filename: B6–400–150–118.dft<br>For other dimensions refer to 3E                  | I-file: B6-400                        | )–150–118.par      | ,        |                                            |        |                  |
|-----------------------------------------------------------------------------------|---------------------------------------|--------------------|----------|--------------------------------------------|--------|------------------|
|                                                                                   |                                       |                    |          |                                            |        |                  |
|                                                                                   |                                       |                    |          |                                            |        |                  |
|                                                                                   |                                       |                    |          |                                            |        |                  |
| Rev Modification                                                                  |                                       |                    |          |                                            | Date   | Designer         |
| General wall thickness mm                                                         | Material                              | Error<br>Weight    | r: No ге | e <mark>ference</mark><br>Project No.      |        |                  |
| General Draft °<br>General Rib thickness mm                                       | zwelzr<br>Designer                    | 2014-02-11<br>Date |          |                                            | Scale  |                  |
| Unless otherwise specified, use radius R1                                         | Check                                 | Date               | Projecti | on method                                  | Format | AO               |
| Unless otherwise specified, use tolerance +/-0,5%<br>Change Drawing with CAD only | B6 —<br>Description                   | 400x1              |          |                                            | -      |                  |
| ECR BALTIC<br>EFFICIENT CONSUMER RESPONSE                                         | SZ-LV-Draft<br>Drawing No. Q Revision |                    |          | Article No. 0000.000<br>Mould No. SAS 0000 |        | Sheet<br>of<br>2 |