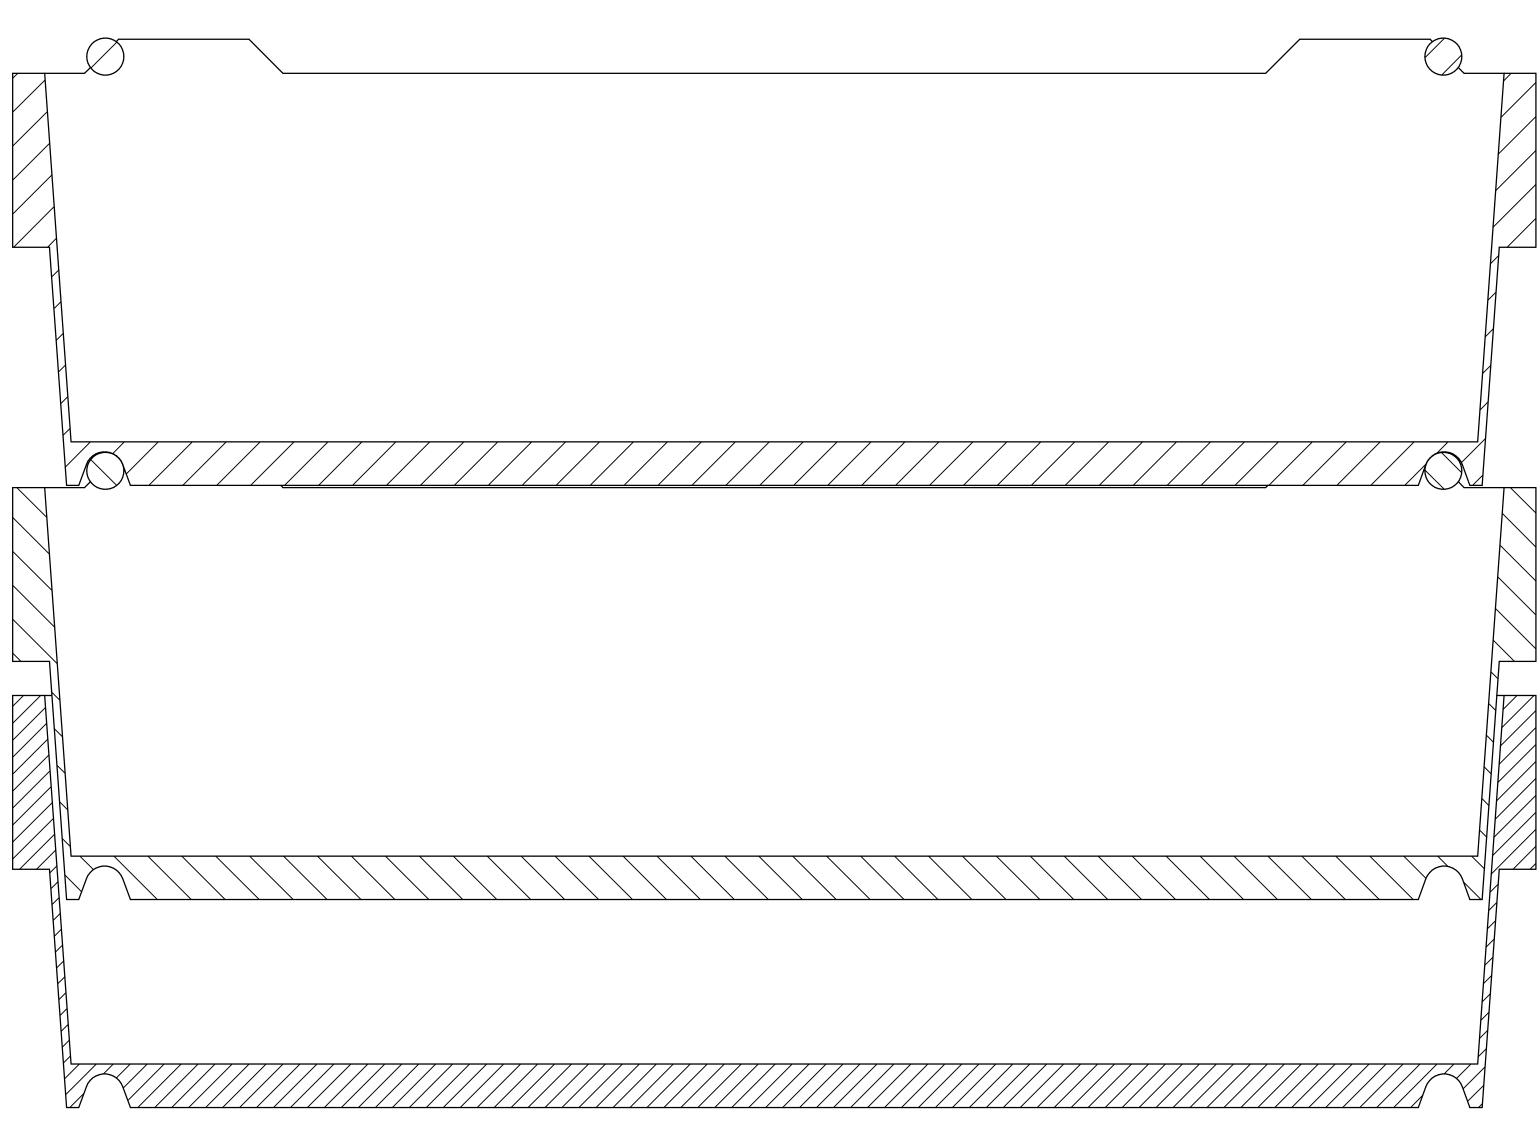

## SECTION C-C

| Filename: B6–400–150–118.dft<br>For other dimensions refer to 3E                  | I-file: B6-400                        | )–150–118.par      | ,        |                                            |        |                  |
|-----------------------------------------------------------------------------------|---------------------------------------|--------------------|----------|--------------------------------------------|--------|------------------|
|                                                                                   |                                       |                    |          |                                            |        |                  |
|                                                                                   |                                       |                    |          |                                            |        |                  |
|                                                                                   |                                       |                    |          |                                            |        |                  |
| Rev Modification                                                                  |                                       |                    |          |                                            | Date   | Designer         |
| General wall thickness mm                                                         | Material                              | Error<br>Weight    | r: No ге | e <mark>ference</mark><br>Project No.      |        |                  |
| General Draft °<br>General Rib thickness mm                                       | zwelzr<br>Designer                    | 2014-02-11<br>Date |          |                                            | Scale  |                  |
| Unless otherwise specified, use radius R1                                         | Check                                 | Date               | Projecti | on method                                  | Format | AO               |
| Unless otherwise specified, use tolerance +/-0,5%<br>Change Drawing with CAD only | B6 —<br>Description                   | 400x1              |          |                                            | -      |                  |
| ECR BALTIC<br>EFFICIENT CONSUMER RESPONSE                                         | SZ-LV-Draft<br>Drawing No. Q Revision |                    |          | Article No. 0000.000<br>Mould No. SAS 0000 |        | Sheet<br>of<br>2 |