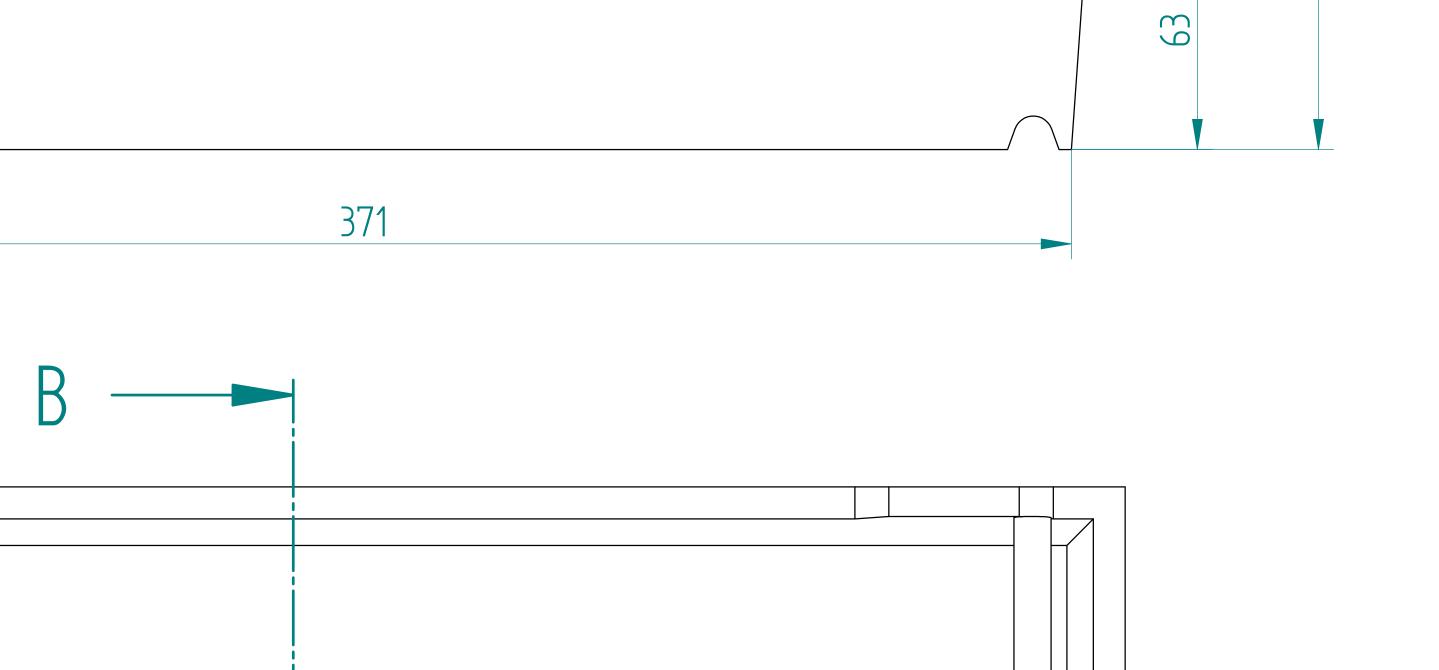

## SECTION A-A

SECTION B-B

|                                              |        |             | 0–150–118.pd   | ΙI            |                         |        |           |
|----------------------------------------------|--------|-------------|----------------|---------------|-------------------------|--------|-----------|
|                                              |        |             |                |               |                         |        | _         |
|                                              |        |             |                |               |                         |        | $\dashv$  |
|                                              |        |             |                |               |                         |        | $\exists$ |
|                                              |        |             |                |               |                         |        |           |
| D. M. P.C. P.                                |        |             |                |               |                         |        | _         |
| Rev Modification                             |        |             | Гъъ            | on No ne      | (000000                 | Date   | _         |
| General wall thickness                       |        | 1aterial    | ETT.<br>Weight |               | eference<br>Project No. |        |           |
| General Draft                                | ۰      | zwelzr      | 2014-02-11     |               | 1                       |        | _         |
| General Rib thickness                        | mm Di  | esigner     | Date           |               | $\Box$                  | Scale  |           |
|                                              |        |             |                | $\neg \vdash$ |                         |        |           |
| Unless otherwise specified, use radius R1    |        | heck        | Date           | Projection    | on method               | Format |           |
| Unless otherwise specified, use tolerance +/ | /-0,5% |             |                |               |                         | •      |           |
| Change Drawing with CAD only                 |        | RC          | 400x′          | 150v          | <b>11</b> Q             |        |           |
|                                              |        | DO -        | 4001           | JUX           | 110                     |        |           |
|                                              | _      | Description |                |               |                         |        |           |
| ECR BALTIC                                   |        | 07 11/ 5    |                |               | Article No. 0000.C      | 000    |           |
| EFFICIENT CONSUMER RESPONS                   | SE     | SZ-LV-[     | Jratt          |               | Article No. 0000.0      |        |           |
|                                              |        |             |                | ,             | Mauld No SAS OC         |        |           |