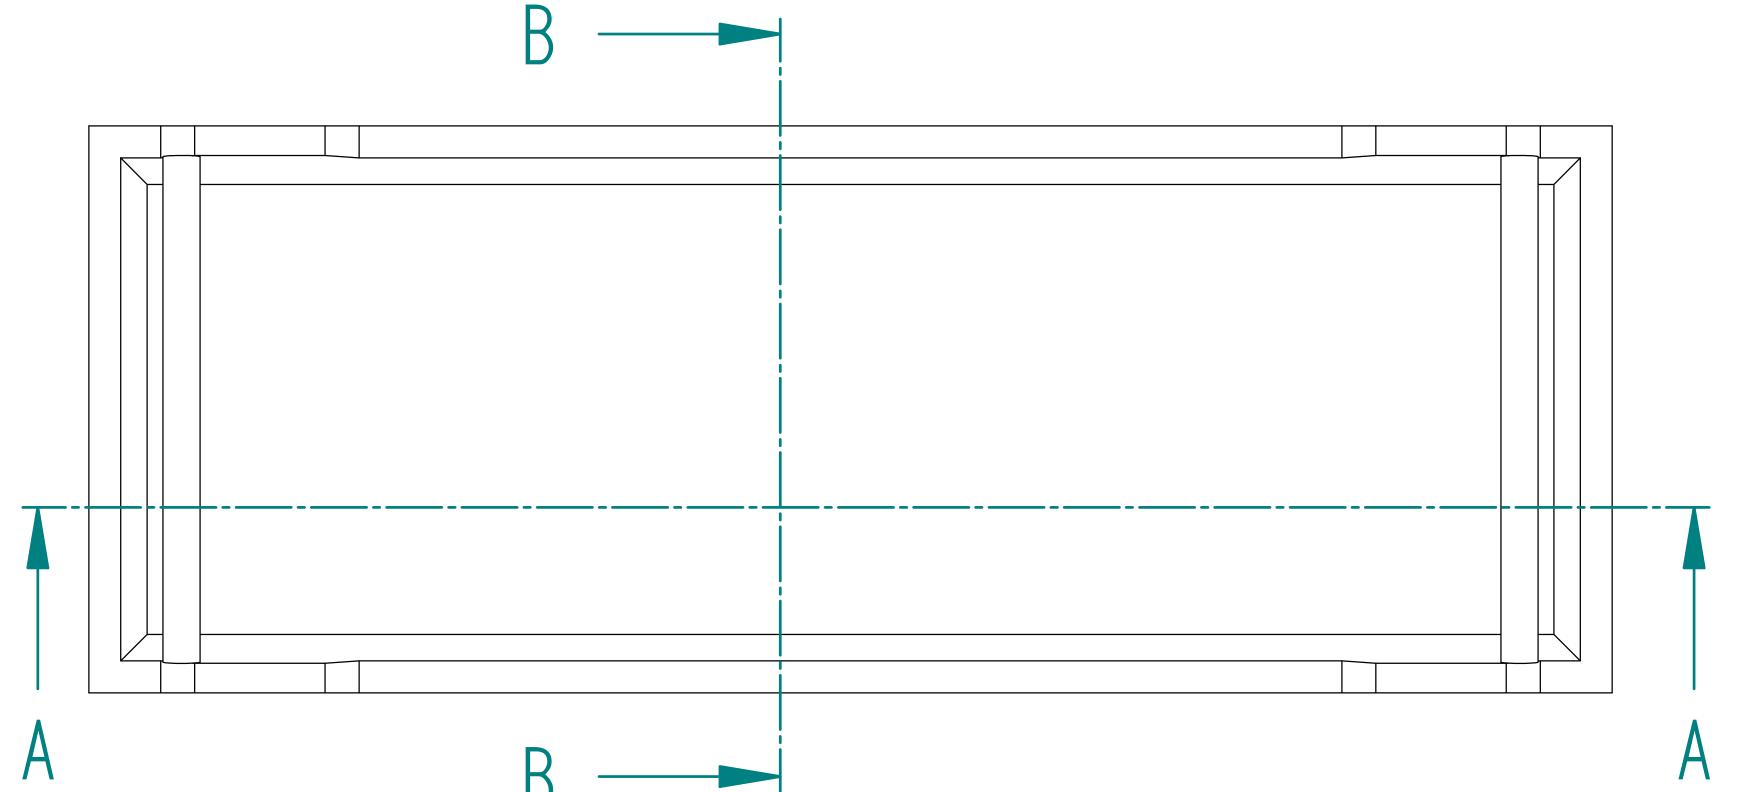

## SECTION A-A

SECTION B-B

|                                              |        |             | 0–150–118.pd   | ΙI            |                         |        |           |
|----------------------------------------------|--------|-------------|----------------|---------------|-------------------------|--------|-----------|
|                                              |        |             |                |               |                         |        | _         |
|                                              |        |             |                |               |                         |        | $\dashv$  |
|                                              |        |             |                |               |                         |        | $\exists$ |
|                                              |        |             |                |               |                         |        |           |
| D. M. P.C. P.                                |        |             |                |               |                         |        | _         |
| Rev Modification                             |        |             | Гъъ            | on No ne      | (000000                 | Date   | _         |
| General wall thickness                       |        | 1aterial    | ETT.<br>Weight |               | eference<br>Project No. |        |           |
| General Draft                                | ۰      | zwelzr      | 2014-02-11     |               | 1                       |        | _         |
| General Rib thickness                        | mm Di  | esigner     | Date           |               | $\Box$                  | Scale  |           |
|                                              |        |             |                | $\neg \vdash$ |                         |        |           |
| Unless otherwise specified, use radius R1    |        | heck        | Date           | Projection    | on method               | Format |           |
| Unless otherwise specified, use tolerance +/ | /-0,5% |             |                |               |                         | •      |           |
| Change Drawing with CAD only                 |        | RC          | 400x′          | 150v          | <b>11</b> Q             |        |           |
|                                              |        | DO -        | 4001           | JUX           | 110                     |        |           |
|                                              | _      | Description |                |               |                         |        |           |
| ECR BALTIC                                   |        | 07 11/ 5    |                |               | Article No. 0000.C      | 000    |           |
| EFFICIENT CONSUMER RESPONS                   | SE     | SZ-LV-[     | Jratt          |               | Article No. 0000.0      |        |           |
|                                              |        |             |                | ,             | Mauld No SAS OC         |        |           |