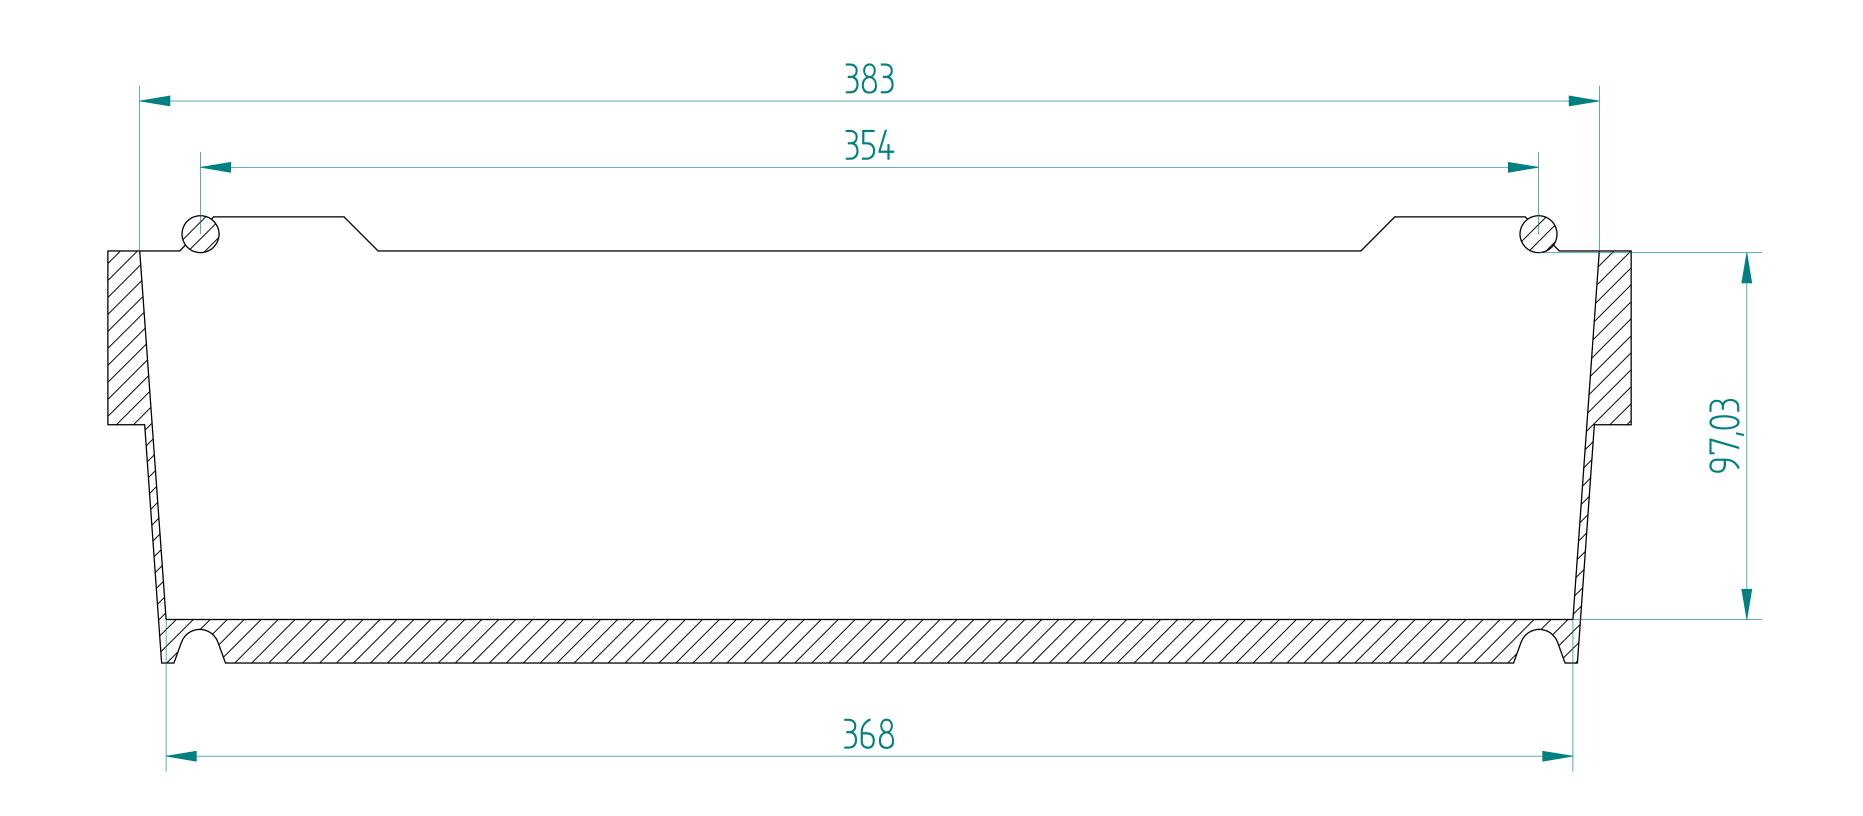

## SECTION A-A

SECTION B-B

|                                              |        |             | 0–150–118.pd   | ΙI            |                         |        |           |
|----------------------------------------------|--------|-------------|----------------|---------------|-------------------------|--------|-----------|
|                                              |        |             |                |               |                         |        | _         |
|                                              |        |             |                |               |                         |        | $\dashv$  |
|                                              |        |             |                |               |                         |        | $\exists$ |
|                                              |        |             |                |               |                         |        |           |
| D. M. P.C. P.                                |        |             |                |               |                         |        | _         |
| Rev Modification                             |        |             | Гъъ            | on No ne      | (000000                 | Date   | _         |
| General wall thickness                       |        | 1aterial    | ETT.<br>Weight |               | eference<br>Project No. |        |           |
| General Draft                                | ۰      | zwelzr      | 2014-02-11     |               | 1                       |        | _         |
| General Rib thickness                        | mm Di  | esigner     | Date           |               | $\Box$                  | Scale  |           |
|                                              |        |             |                | $\neg \vdash$ |                         |        |           |
| Unless otherwise specified, use radius R1    |        | heck        | Date           | Projection    | on method               | Format |           |
| Unless otherwise specified, use tolerance +/ | /-0,5% |             |                |               |                         | •      |           |
| Change Drawing with CAD only                 |        | RC          | 400x′          | 150v          | <b>11</b> Q             |        |           |
|                                              |        | DO -        | 4001           | JUX           | 110                     |        |           |
|                                              | _      | Description |                |               |                         |        |           |
| ECR BALTIC                                   |        | 07 11/ 5    |                |               | Article No. 0000.C      | 000    |           |
| EFFICIENT CONSUMER RESPONS                   | SE     | SZ-LV-[     | Jratt          |               | Article No. 0000.0      |        |           |
|                                              |        |             |                | ,             | Mauld No SAS OC         |        |           |