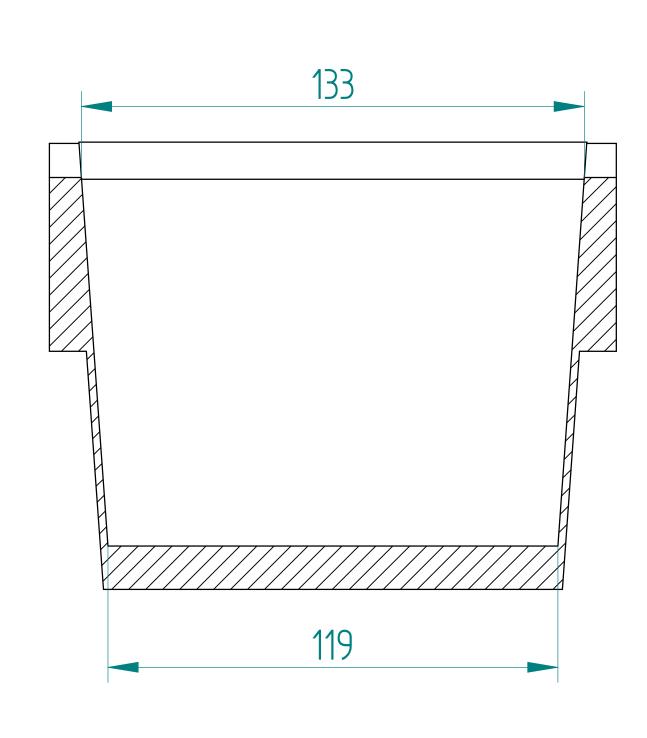

## SECTION A-A

SECTION B-B

|                                              |        |             | 0–150–118.pd   | ΙI            |                         |        |           |
|----------------------------------------------|--------|-------------|----------------|---------------|-------------------------|--------|-----------|
|                                              |        |             |                |               |                         |        | _         |
|                                              |        |             |                |               |                         |        | $\dashv$  |
|                                              |        |             |                |               |                         |        | $\exists$ |
|                                              |        |             |                |               |                         |        |           |
| D. M. P.C. P.                                |        |             |                |               |                         |        | _         |
| Rev Modification                             |        |             | Гъъ            | on No ne      | (000000                 | Date   | _         |
| General wall thickness                       |        | 1aterial    | ETT.<br>Weight |               | eference<br>Project No. |        |           |
| General Draft                                | ۰      | zwelzr      | 2014-02-11     |               | 1                       |        | _         |
| General Rib thickness                        | mm Di  | esigner     | Date           |               | $\Box$                  | Scale  |           |
|                                              |        |             |                | $\neg \vdash$ |                         |        |           |
| Unless otherwise specified, use radius R1    |        | heck        | Date           | Projection    | on method               | Format |           |
| Unless otherwise specified, use tolerance +/ | /-0,5% |             |                |               |                         | •      |           |
| Change Drawing with CAD only                 |        | RC          | 400x′          | 150v          | <b>11</b> Q             |        |           |
|                                              |        | DO -        | 4001           | JUX           | 110                     |        |           |
|                                              | _      | Description |                |               |                         |        |           |
| ECR BALTIC                                   |        | 07 11/ 5    |                |               | Article No. 0000.C      | 000    |           |
| EFFICIENT CONSUMER RESPONS                   | SE     | SZ-LV-[     | Jratt          |               | Article No. 0000.0      |        |           |
|                                              |        |             |                | ,             | Mauld No SAS OC         |        |           |