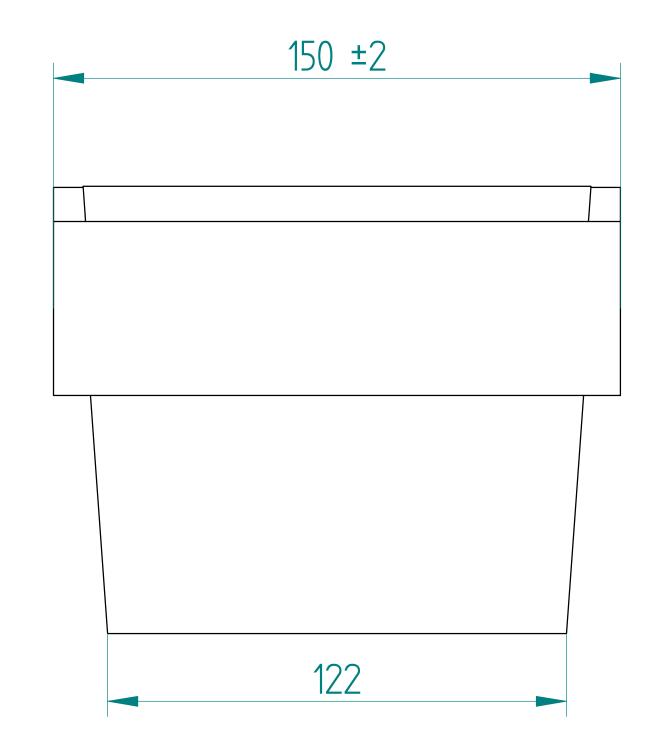

## SECTION A-A

SECTION B-B

|                                              |        |             | 0–150–118.pd   | ΙI            |                         |        |           |
|----------------------------------------------|--------|-------------|----------------|---------------|-------------------------|--------|-----------|
|                                              |        |             |                |               |                         |        | _         |
|                                              |        |             |                |               |                         |        | $\dashv$  |
|                                              |        |             |                |               |                         |        | $\exists$ |
|                                              |        |             |                |               |                         |        |           |
| D. M. P.C. P.                                |        |             |                |               |                         |        | _         |
| Rev Modification                             |        |             | Гъъ            | on No ne      | (000000                 | Date   | _         |
| General wall thickness                       |        | 1aterial    | ETT.<br>Weight |               | eference<br>Project No. |        |           |
| General Draft                                | ۰      | zwelzr      | 2014-02-11     |               | 1                       |        | _         |
| General Rib thickness                        | mm Di  | esigner     | Date           |               | $\Box$                  | Scale  |           |
|                                              |        |             |                | $\neg \vdash$ |                         |        |           |
| Unless otherwise specified, use radius R1    |        | heck        | Date           | Projection    | on method               | Format |           |
| Unless otherwise specified, use tolerance +/ | /-0,5% |             |                |               |                         | •      |           |
| Change Drawing with CAD only                 |        | RC          | 400x′          | 150v          | <b>11</b> Q             |        |           |
|                                              |        | DO -        | 4001           | JUX           | 110                     |        |           |
|                                              | _      | Description |                |               |                         |        |           |
| ECR BALTIC                                   |        | 07 11/ 5    |                |               | Article No. 0000.C      | 000    |           |
| EFFICIENT CONSUMER RESPONS                   | SE     | SZ-LV-[     | Jratt          |               | Article No. 0000.0      |        |           |
|                                              |        |             |                | ,             | Mauld No SAS OC         |        |           |