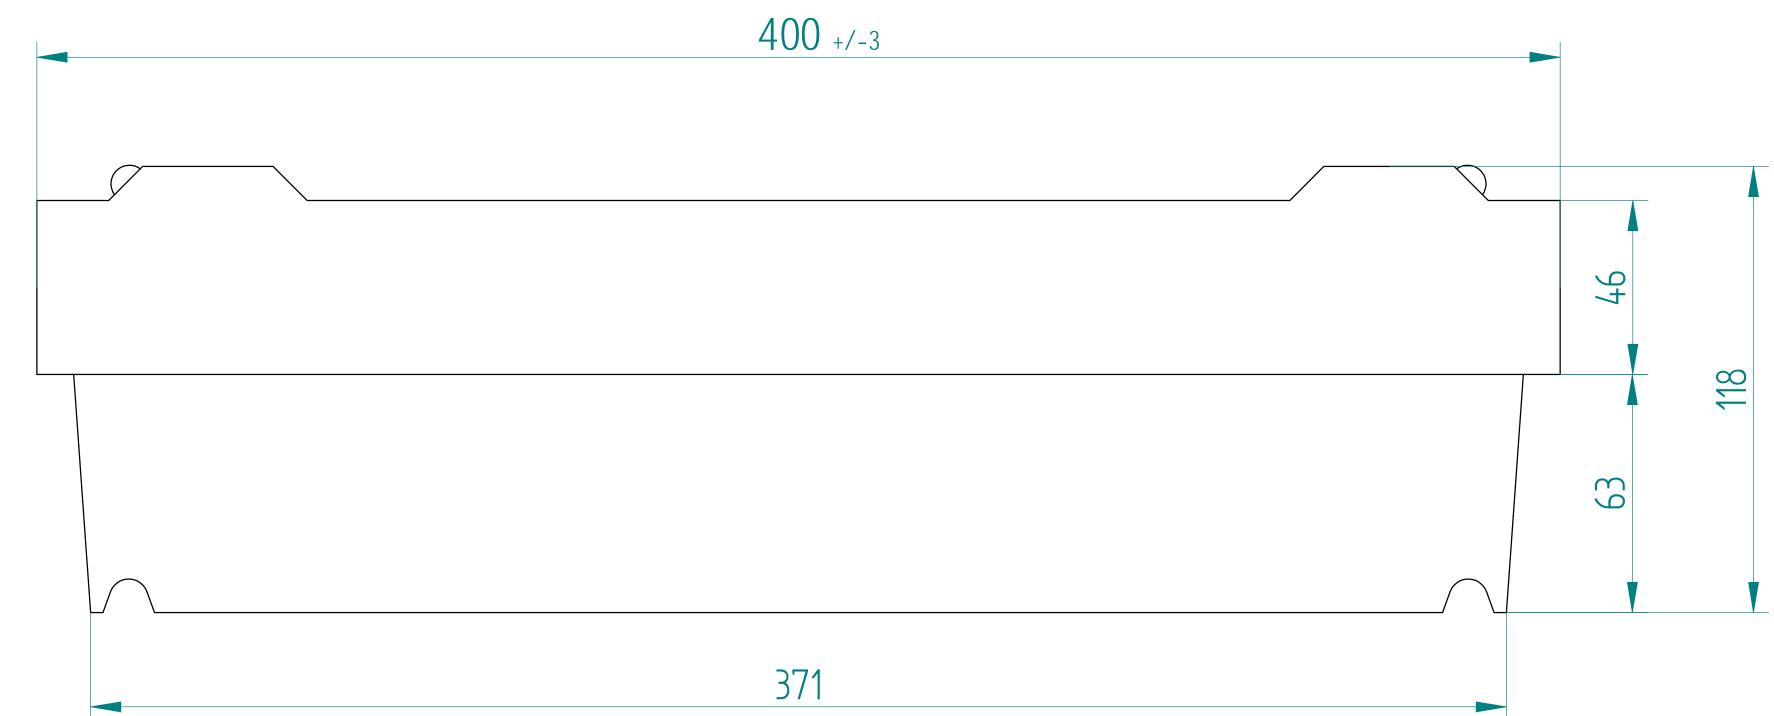

## SECTION A-A

SECTION B-B

|                                              |        |             | 0–150–118.pd   | ΙI            |                         |        |           |
|----------------------------------------------|--------|-------------|----------------|---------------|-------------------------|--------|-----------|
|                                              |        |             |                |               |                         |        | _         |
|                                              |        |             |                |               |                         |        | $\dashv$  |
|                                              |        |             |                |               |                         |        | $\exists$ |
|                                              |        |             |                |               |                         |        |           |
| D. M. P.C. P.                                |        |             |                |               |                         |        | _         |
| Rev Modification                             |        |             | Гъъ            | on No ne      | (000000                 | Date   | _         |
| General wall thickness                       |        | 1aterial    | ETT.<br>Weight |               | eference<br>Project No. |        |           |
| General Draft                                | ۰      | zwelzr      | 2014-02-11     |               | 1                       |        | _         |
| General Rib thickness                        | mm Di  | esigner     | Date           |               | $\Box$                  | Scale  |           |
|                                              |        |             |                | $\neg \vdash$ |                         |        |           |
| Unless otherwise specified, use radius R1    |        | heck        | Date           | Projection    | on method               | Format |           |
| Unless otherwise specified, use tolerance +/ | /-0,5% |             |                |               |                         | •      |           |
| Change Drawing with CAD only                 |        | RC          | 400x′          | 150v          | <b>11</b> Q             |        |           |
|                                              |        | DO -        | 4001           | JUX           | 110                     |        |           |
|                                              | _      | Description |                |               |                         |        |           |
| ECR BALTIC                                   |        | 07 11/ 5    |                |               | Article No. 0000.C      | 000    |           |
| EFFICIENT CONSUMER RESPONS                   | SE     | SZ-LV-[     | Jratt          |               | Article No. 0000.0      |        |           |
|                                              |        |             |                | ,             | Mauld No SAS OC         |        |           |