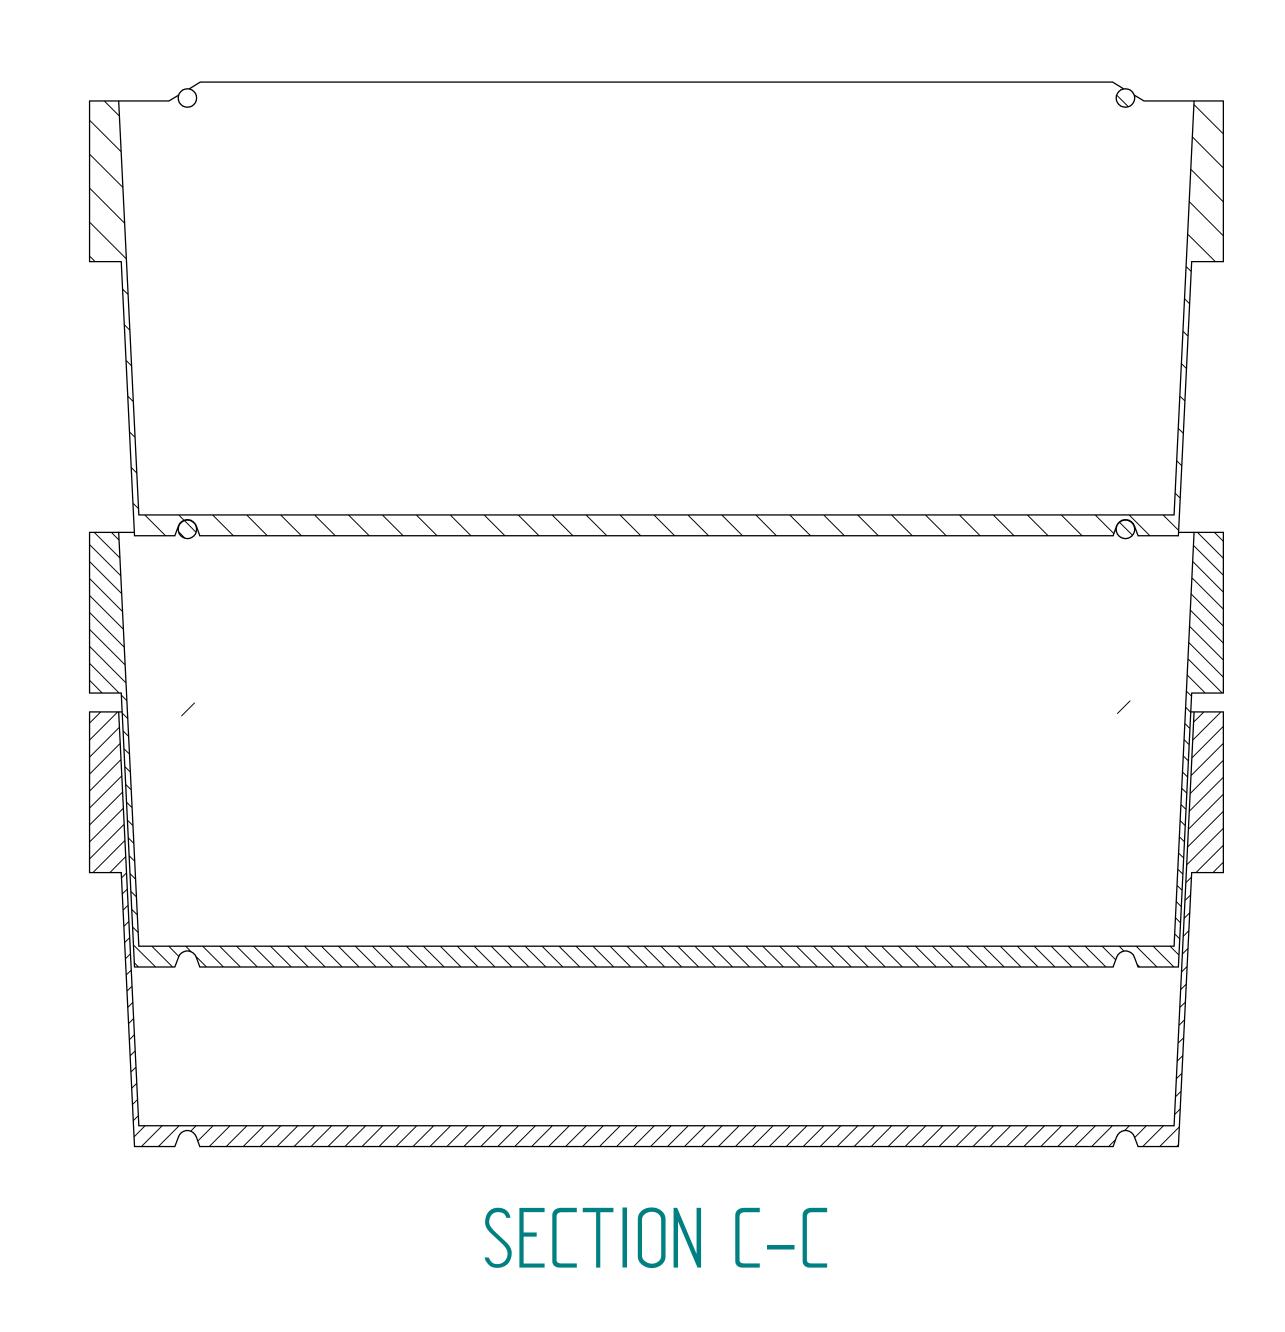

Filename: B5-600-400-240.dft
For other dimensions refer to 3D-file: B5-600-400-240.par

| -or other dimensions refer to 3L                  | J-†116: R2-600 | )-400-240.pai | Γ          |                    |        |          |
|---------------------------------------------------|----------------|---------------|------------|--------------------|--------|----------|
|                                                   |                |               |            |                    |        |          |
|                                                   |                |               |            |                    |        |          |
|                                                   |                |               |            |                    | 1      |          |
|                                                   |                |               |            |                    | -      |          |
|                                                   |                |               |            |                    | +      |          |
| Rev Modification                                  |                |               |            |                    | Date   | Designer |
| •                                                 |                | Error         | : No ref   | erence             | •      | •        |
| General wall thickness mm                         | Material       | Weight        |            | Project No.        |        |          |
| General Draft °                                   | zwelzr         | 2014-02-11    |            |                    |        |          |
| General Rib thickness mm                          | Designer       | Date          | l <u>-</u> | $\perp$ $\bigcirc$ | Scale  |          |
|                                                   |                |               |            |                    |        | ۸۸       |
| Unless otherwise specified, use radius R1         | Check          | Date          | Projection | ı method           | Format | AU       |
| Unless otherwise specified, use tolerance +/-0,5% |                |               |            |                    |        |          |
| Change Drawing with CAD only                      | R5 _           | 600x40        | DDx'       | 240                |        |          |
|                                                   | כטן            | OUUNT         |            | <b>_</b> +0        |        |          |
|                                                   | Description    |               |            |                    |        |          |
| ECR BALTIC EFFICIENT CONSUMER RESPONSE            | SZ-LV-Draft    |               |            | rticle No. 0000.00 | 0      | Sheet    |
|                                                   | Drawing No.    | <b>a</b>      | evision N  | Mould No. SAS 000  | 00     | 2 2      |
|                                                   |                |               |            |                    |        |          |