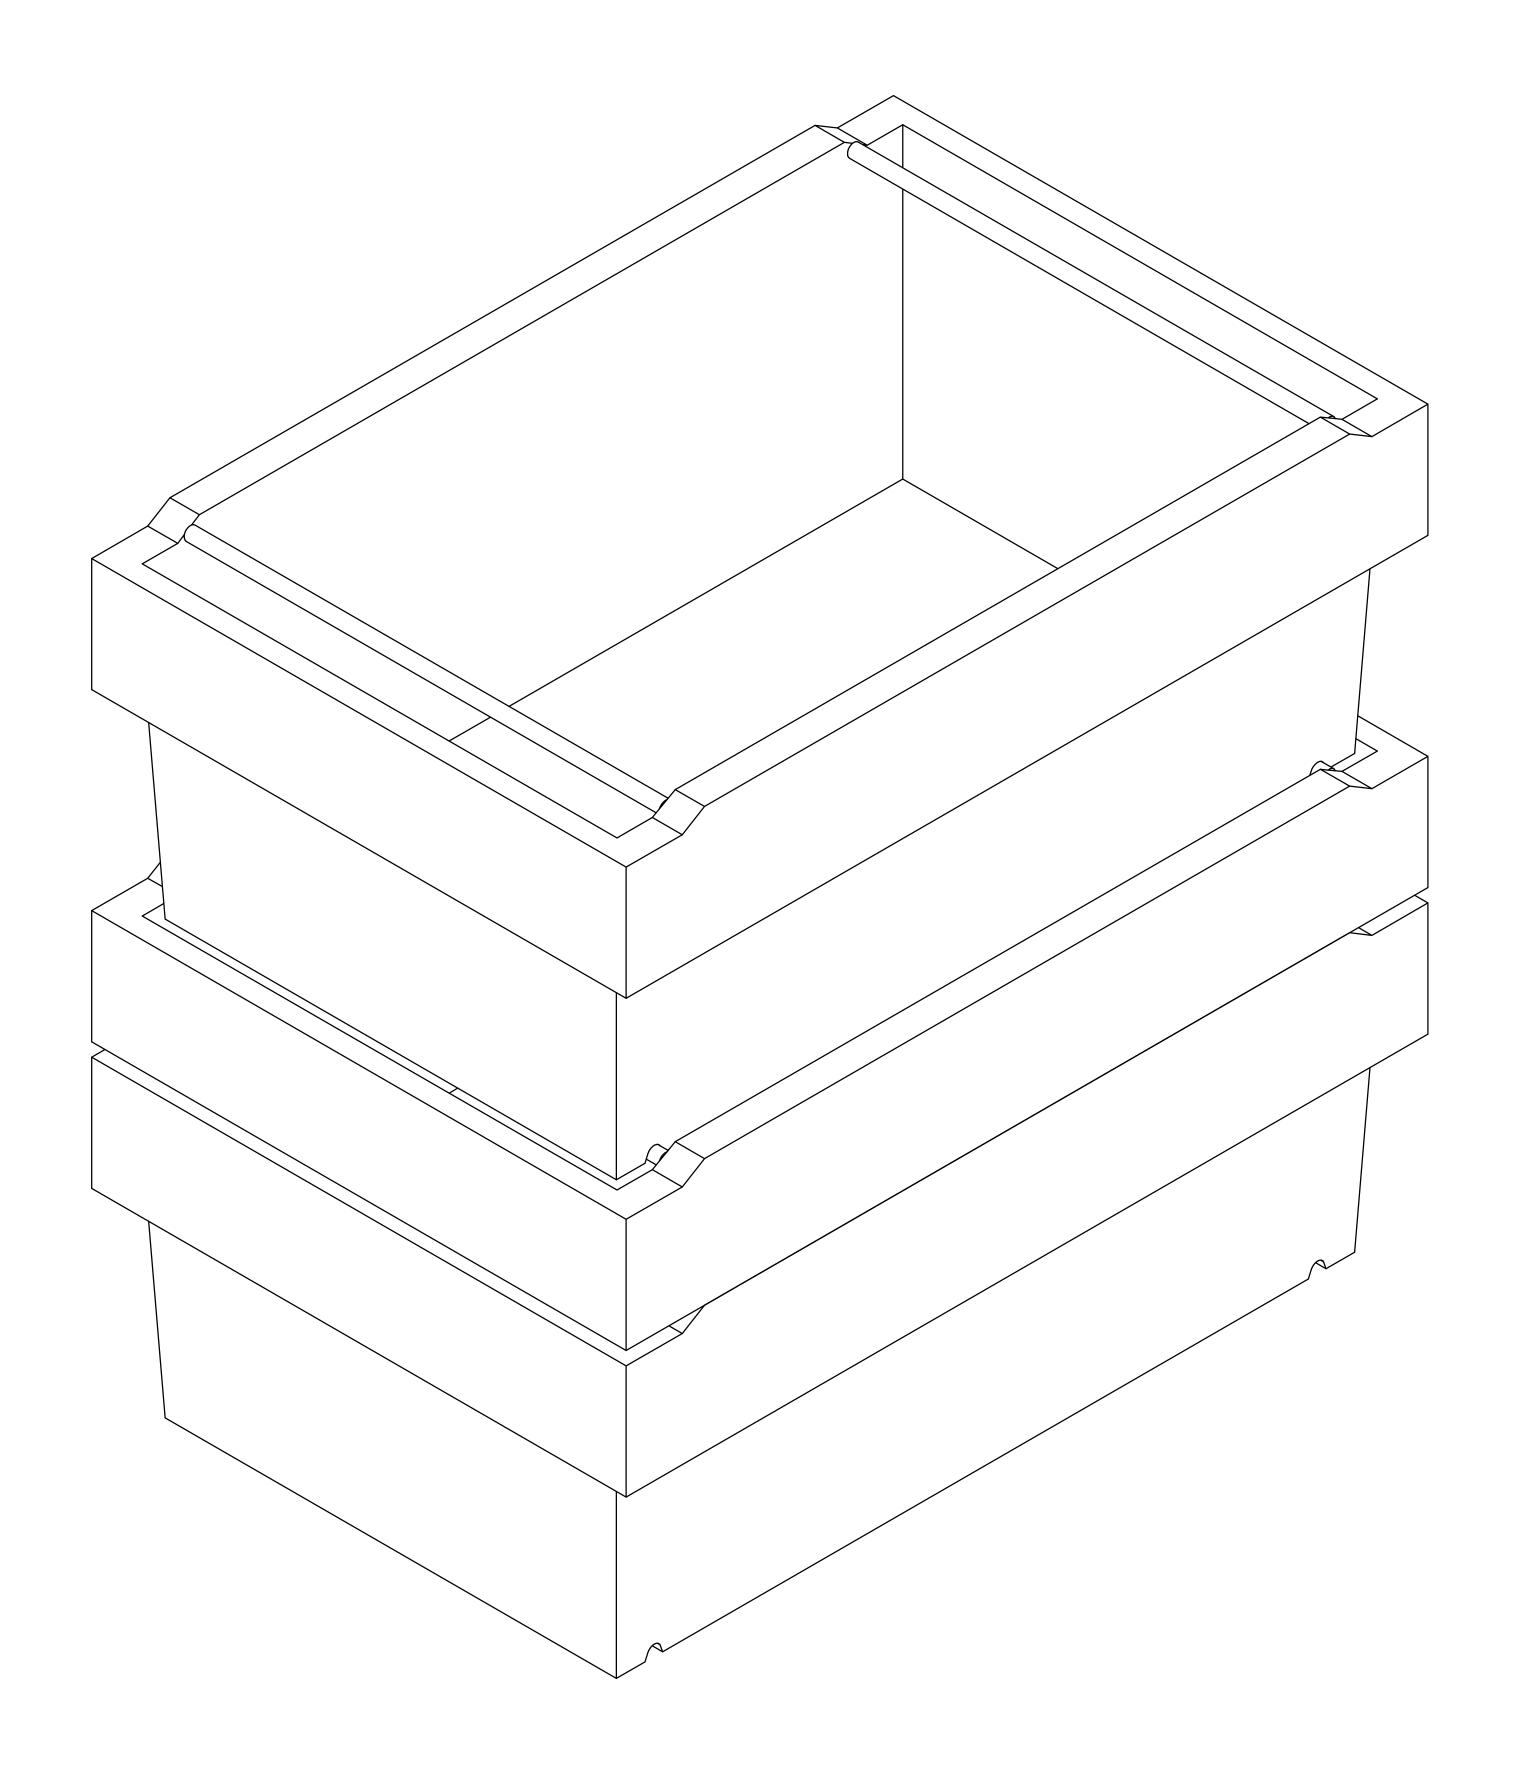

Filename: B5-600-400-240.dft
For other dimensions refer to 3D-file: B5-600-400-240.par

| -or other dimensions refer to 3L                  | J-†116: R2-600 | )-400-240.pai | Γ          |                    |        |          |
|---------------------------------------------------|----------------|---------------|------------|--------------------|--------|----------|
|                                                   |                |               |            |                    |        |          |
|                                                   |                |               |            |                    |        |          |
|                                                   |                |               |            |                    | 1      |          |
|                                                   |                |               |            |                    | -      |          |
|                                                   |                |               |            |                    | +      |          |
| Rev Modification                                  |                |               |            |                    | Date   | Designer |
| •                                                 |                | Error         | : No ref   | erence             | •      | •        |
| General wall thickness mm                         | Material       | Weight        |            | Project No.        |        |          |
| General Draft °                                   | zwelzr         | 2014-02-11    |            |                    |        |          |
| General Rib thickness mm                          | Designer       | Date          | l <u>-</u> | $\perp$ $\bigcirc$ | Scale  |          |
|                                                   |                |               |            |                    |        | ۸۸       |
| Unless otherwise specified, use radius R1         | Check          | Date          | Projection | ı method           | Format | AU       |
| Unless otherwise specified, use tolerance +/-0,5% |                |               |            |                    |        |          |
| Change Drawing with CAD only                      | R5 _           | 600x40        | DDx'       | 240                |        |          |
|                                                   | כטן            | OUUNT         |            | <b>_</b> +0        |        |          |
|                                                   | Description    |               |            |                    |        |          |
| ECR BALTIC EFFICIENT CONSUMER RESPONSE            | SZ-LV-Draft    |               |            | rticle No. 0000.00 | 0      | Sheet    |
|                                                   | Drawing No.    | <b>a</b>      | evision N  | Mould No. SAS 000  | 00     | 2 2      |
|                                                   |                |               |            |                    |        |          |