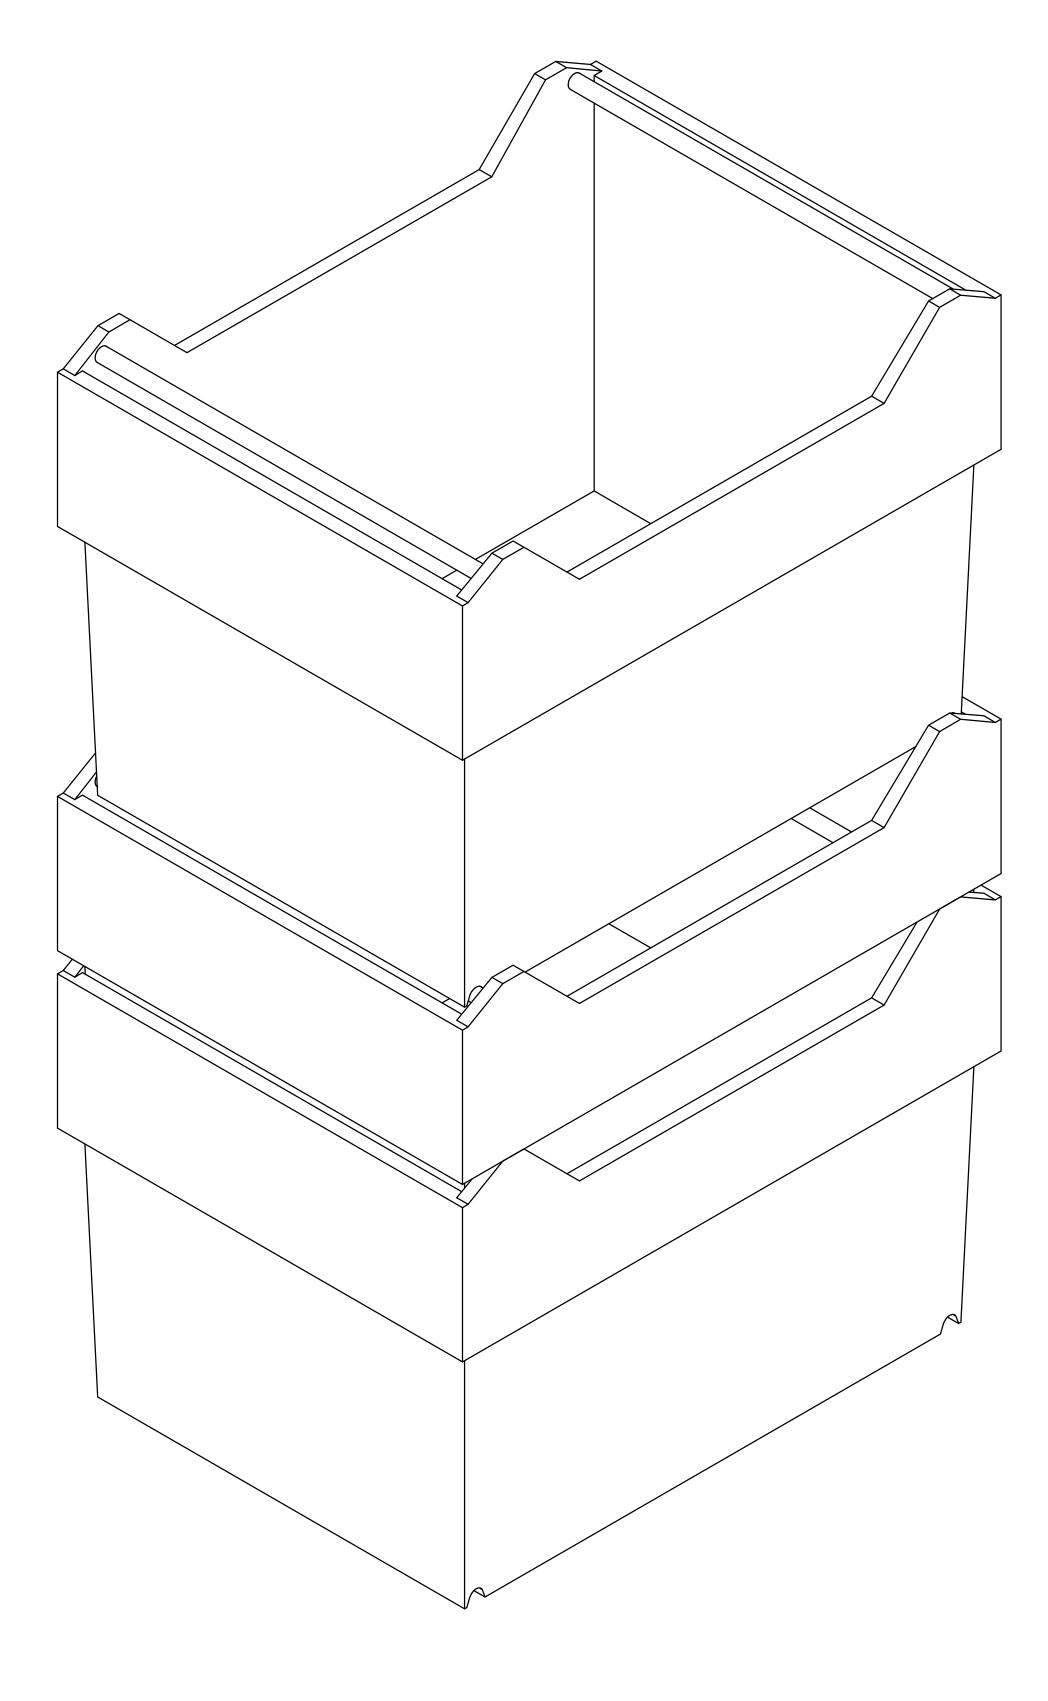

Filename: B3-400-300-290.dft
For other dimensions refer to 3D-file: B3-400-300-290.nar

| Rev Modification                              |       |          |            |              |             | Date   | Desig |
|-----------------------------------------------|-------|----------|------------|--------------|-------------|--------|-------|
|                                               |       |          | Еггог      | : No refe    | erence      |        |       |
| General wall thickness                        | mm    | Material | Weight     |              | Project No. |        |       |
| General Draft                                 | ۰     | zwelzr   | 2014-02-06 |              | 1           |        |       |
| General Rib thickness                         | mm    | Designer | Date       |              | 1 (4)       | Scale  |       |
|                                               |       |          |            | 1 🖵          |             |        | ۸ (   |
| Unless otherwise specified, use radius R1     |       | Check    | Date       | Projection i | method      | Format | A(    |
| Unless otherwise specified, use tolerance +/- | -0,5% |          |            |              |             |        |       |
| Change Drawing with CAD only                  |       | כם       | 10000      | $10\sqrt{2}$ | $\Omega$    |        |       |
|                                               |       | 1 DO -   | 400x30     | JUXZ         | .フロ         |        |       |
|                                               |       |          |            |              |             |        |       |