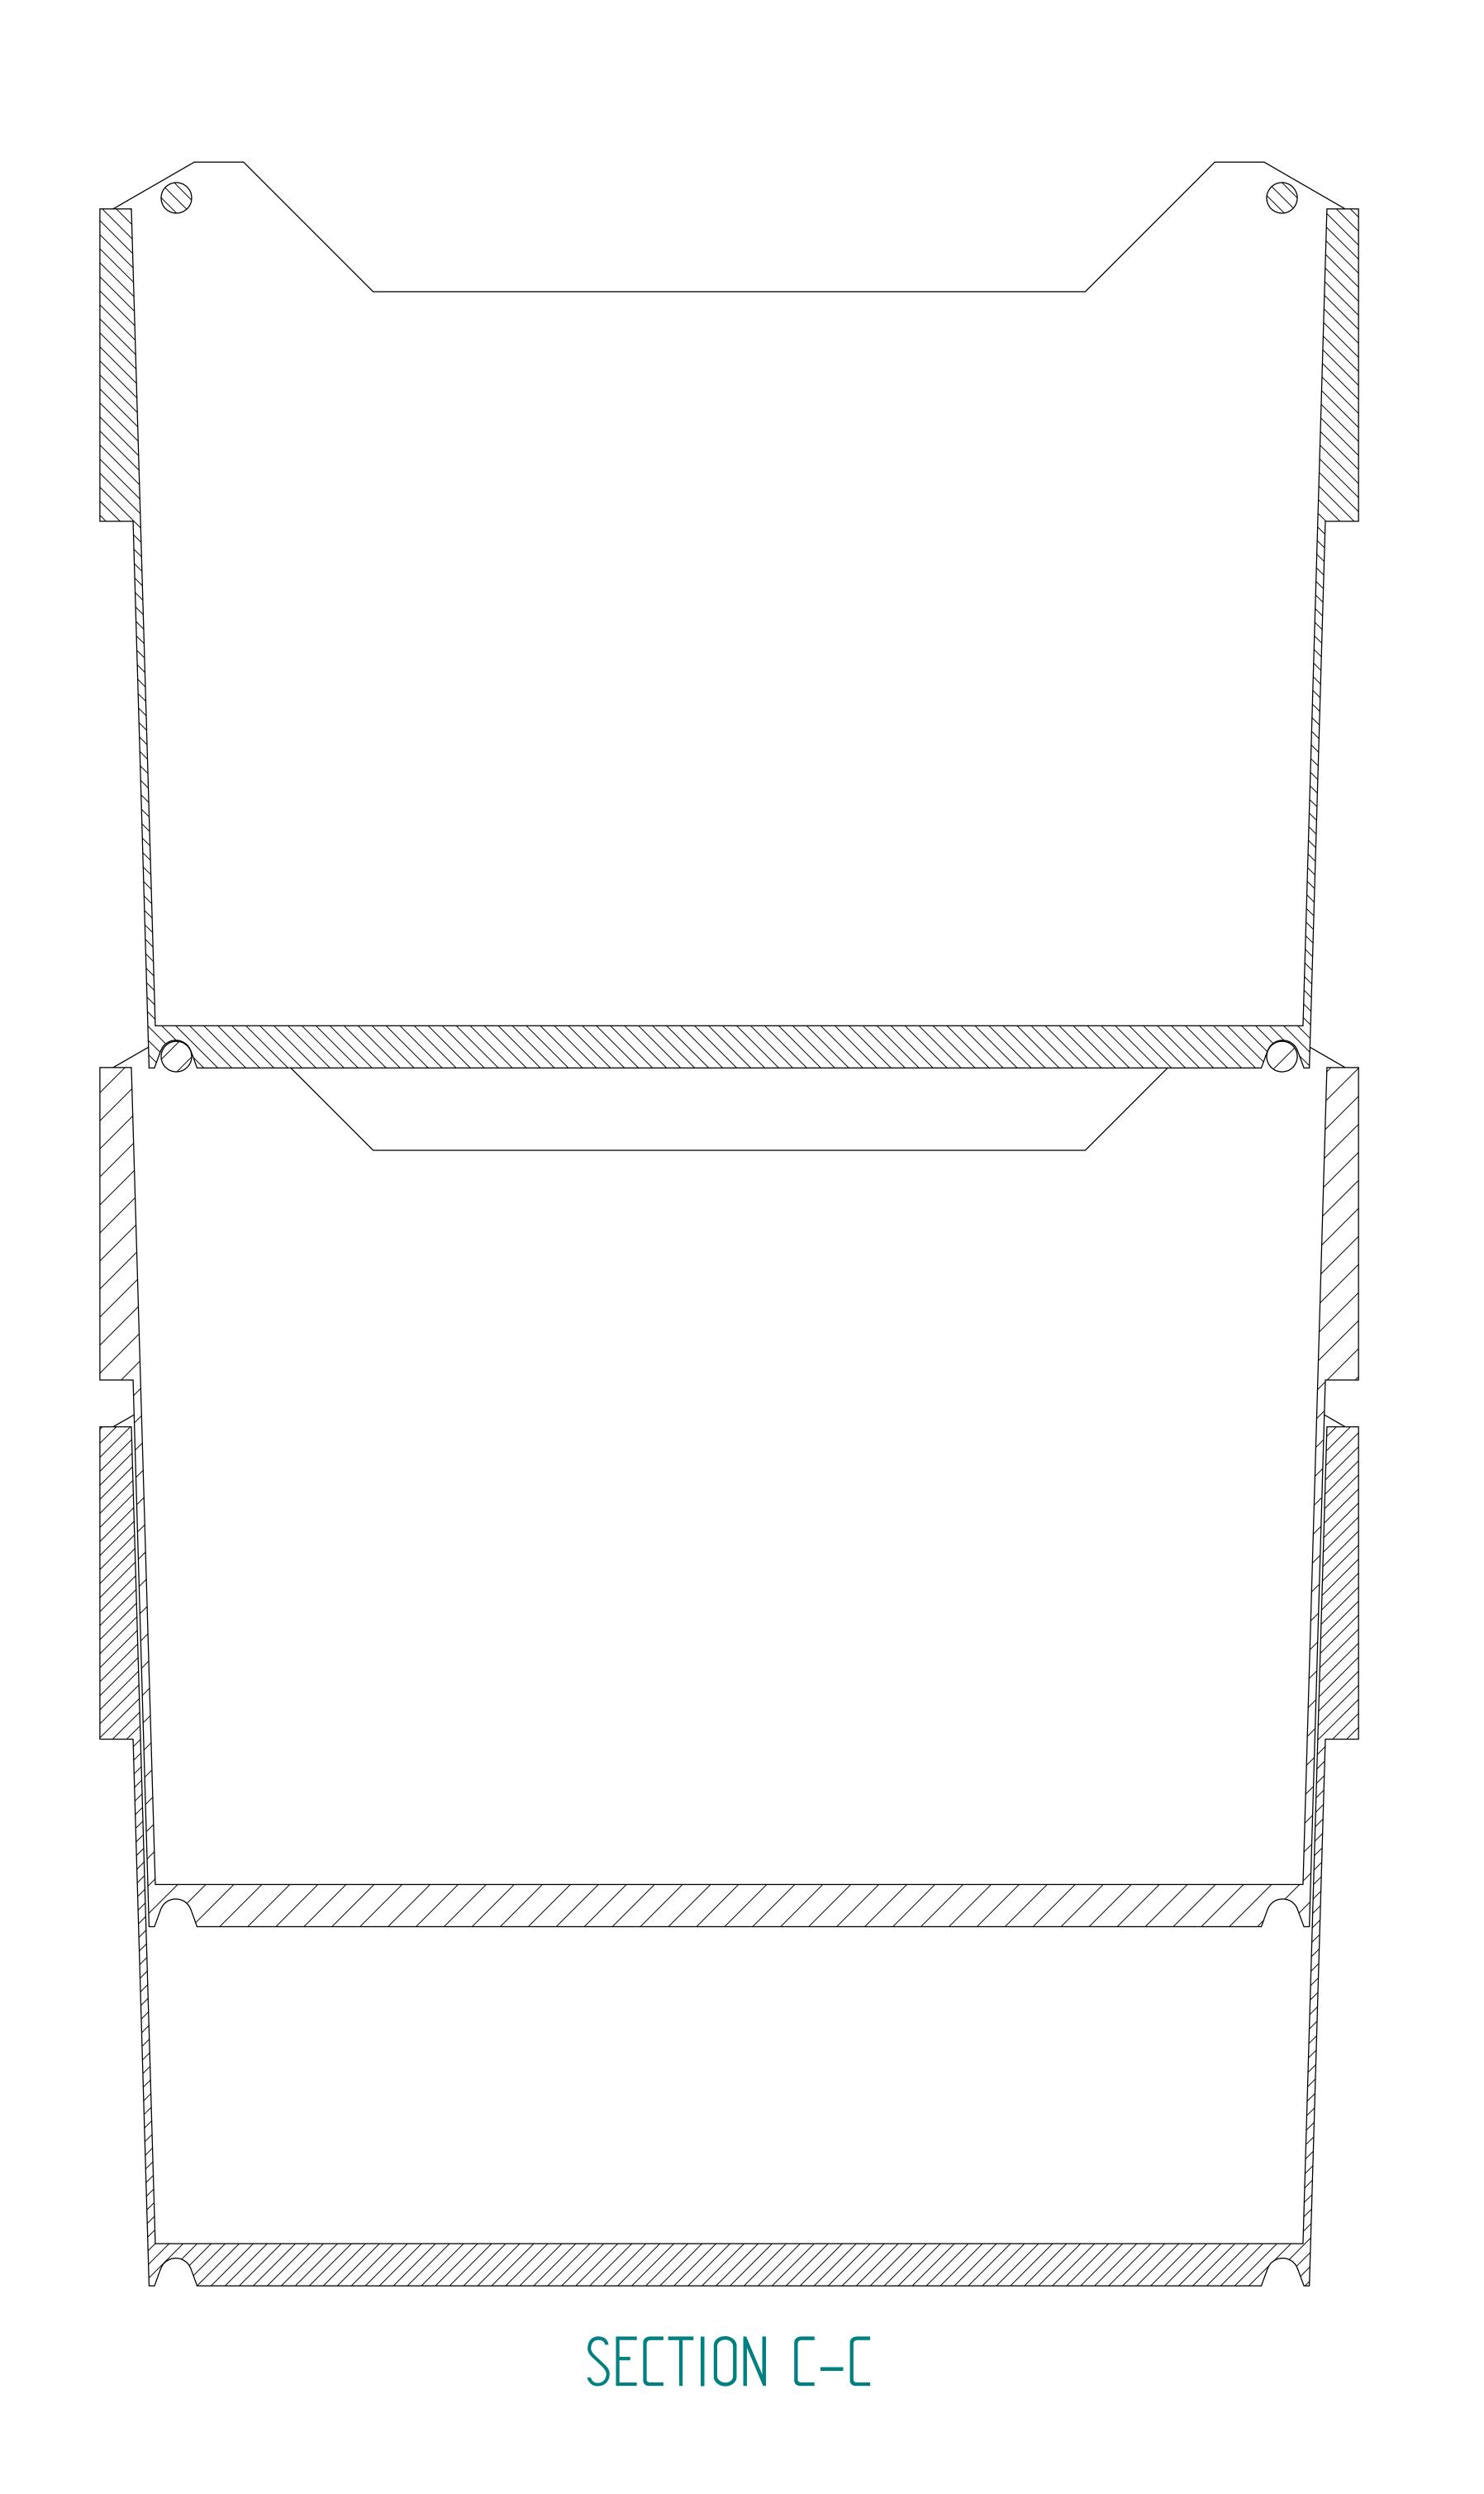

Filename: B3-400-300-290.dft
For other dimensions refer to 3D-file: B3-400-300-290.nar

| Rev Modification                              |       |          |            |              |             | Date   | Desig |
|-----------------------------------------------|-------|----------|------------|--------------|-------------|--------|-------|
|                                               |       |          | Еггог      | : No refe    | erence      |        |       |
| General wall thickness                        | mm    | Material | Weight     |              | Project No. |        |       |
| General Draft                                 | ۰     | zwelzr   | 2014-02-06 |              | 1           |        |       |
| General Rib thickness                         | mm    | Designer | Date       |              | 1 (4)       | Scale  |       |
|                                               |       |          |            | 1 🖵          |             |        | ۸ (   |
| Unless otherwise specified, use radius R1     |       | Check    | Date       | Projection i | method      | Format | A(    |
| Unless otherwise specified, use tolerance +/- | -0,5% |          |            |              |             |        |       |
| Change Drawing with CAD only                  |       | כם       | 10000      | $10\sqrt{2}$ | $\Omega$    |        |       |
|                                               |       | 1 DO -   | 400x30     | JUXZ         | .フロ         |        |       |
|                                               |       |          |            |              |             |        |       |