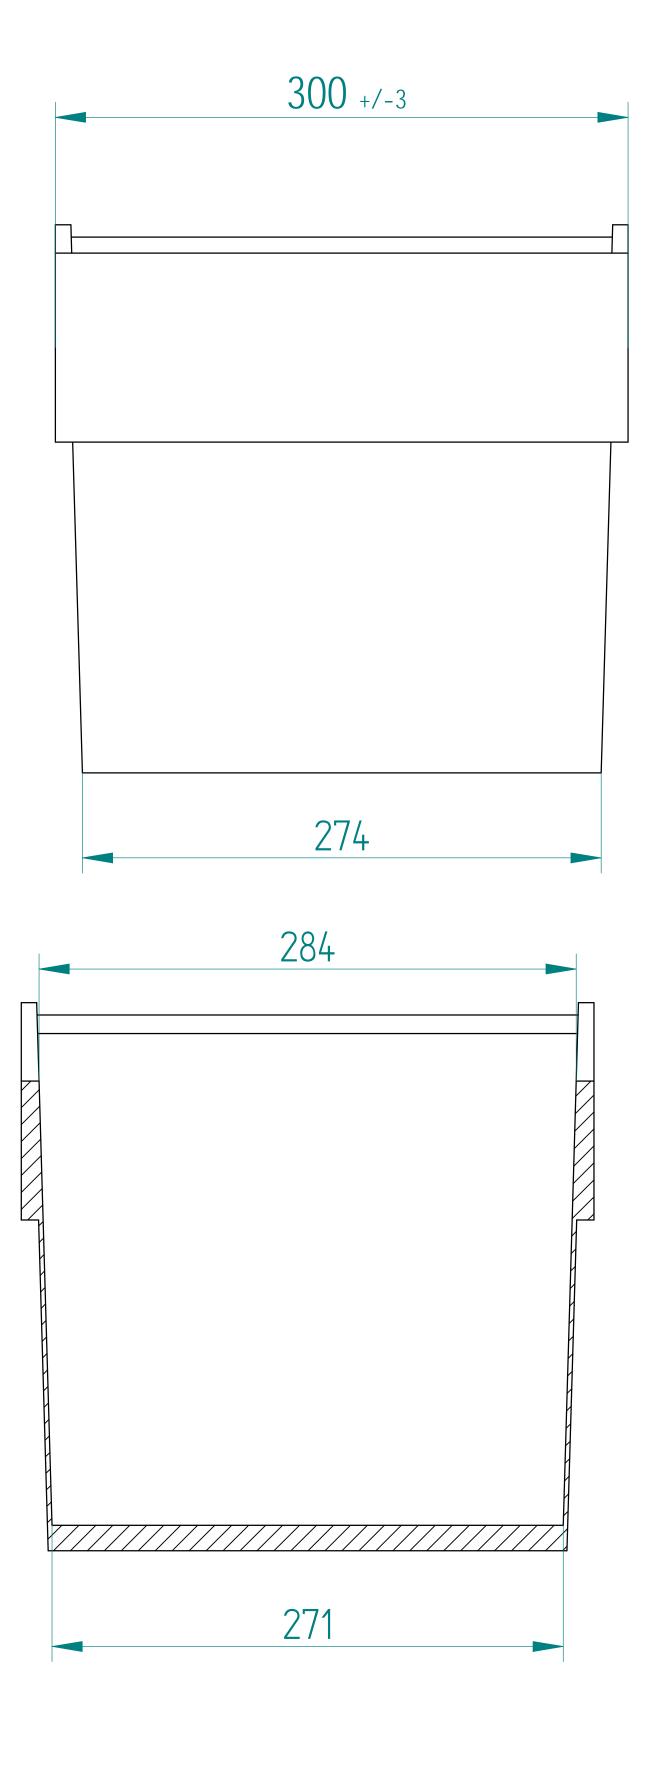

SECTION A-A

Filename: B3-400-300-290.dft
For other dimensions refer to 3D-file: B3-400-300-290.par

| Rev                                               | Rev Modification                      |                  |                     |        |                      |             |                | Designer |
|---------------------------------------------------|---------------------------------------|------------------|---------------------|--------|----------------------|-------------|----------------|----------|
|                                                   |                                       |                  | Error: No reference |        |                      |             |                |          |
| General wall thickness mm                         |                                       |                  | Material            | Weight |                      | Project No. |                |          |
| General Draft °                                   |                                       | zwelzr           | 2014-02-06          |        | -                    |             |                |          |
| General Rib thickness mm                          |                                       | Designer         | Date                |        |                      | Scale       |                |          |
|                                                   |                                       |                  |                     |        | ]                    |             |                | 40       |
| Unle                                              | ss otherwise specified, use radius R1 |                  | Check               | Date   | Projecti<br>Projecti | on method   | Format         | A0       |
| Unless otherwise specified, use tolerance +/-0,5% |                                       |                  |                     |        |                      |             |                |          |
| Change Drawing with CAD only                      |                                       |                  | DO / OOVOOO         |        |                      |             |                |          |
|                                                   |                                       | B3 - 400x300x290 |                     |        |                      |             |                |          |
|                                                   |                                       |                  | Description         |        |                      |             |                |          |
| ECR BALTIC EFFICIENT CONSUMER RESPONSE            |                                       | SZ-LV-Draft      |                     |        | Anticle No. 0000.000 |             |                |          |
|                                                   |                                       |                  |                     |        | Article No. 0000.00  | U           | Sheet<br>.of _ |          |
|                                                   |                                       |                  | <u> </u>            |        |                      |             | 1              | .UI _    |