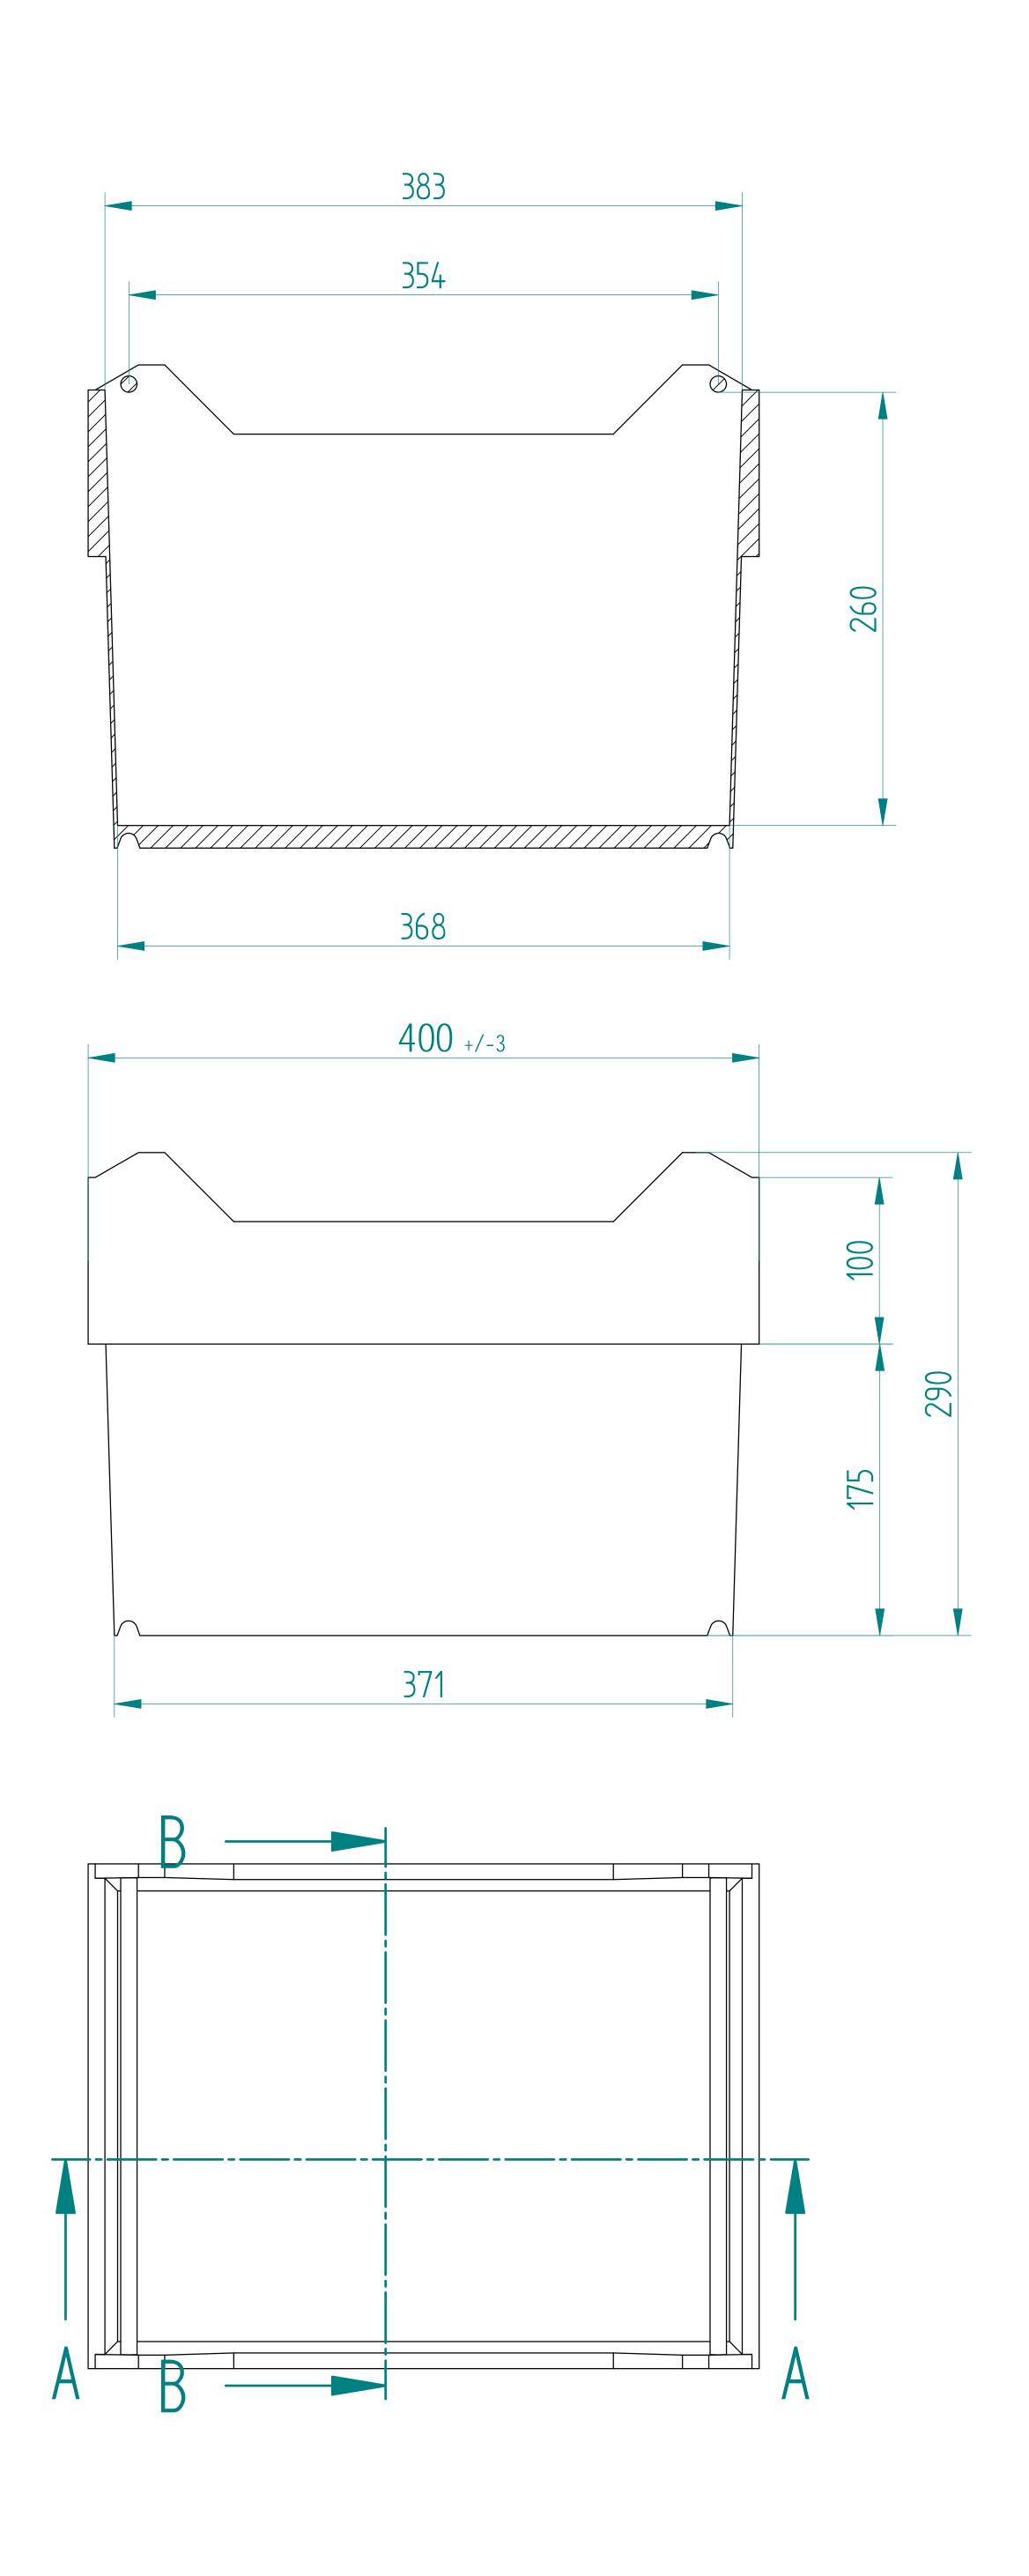

SECTION A-A

Filename: B3-400-300-290.dft
For other dimensions refer to 3D-file: B3-400-300-290.par

| Rev                                               | Rev Modification                      |                  |                     |        |                      |             |                | Designer |
|---------------------------------------------------|---------------------------------------|------------------|---------------------|--------|----------------------|-------------|----------------|----------|
|                                                   |                                       |                  | Error: No reference |        |                      |             |                |          |
| General wall thickness mm                         |                                       |                  | Material            | Weight |                      | Project No. |                |          |
| General Draft °                                   |                                       | zwelzr           | 2014-02-06          |        | -                    |             |                |          |
| General Rib thickness mm                          |                                       | Designer         | Date                |        |                      | Scale       |                |          |
|                                                   |                                       |                  |                     |        | ]                    |             |                | 40       |
| Unle                                              | ss otherwise specified, use radius R1 |                  | Check               | Date   | Projecti<br>Projecti | on method   | Format         | A0       |
| Unless otherwise specified, use tolerance +/-0,5% |                                       |                  |                     |        |                      |             |                |          |
| Change Drawing with CAD only                      |                                       |                  | DO / OOVOOO         |        |                      |             |                |          |
|                                                   |                                       | B3 - 400x300x290 |                     |        |                      |             |                |          |
|                                                   |                                       |                  | Description         |        |                      |             |                |          |
| ECR BALTIC EFFICIENT CONSUMER RESPONSE            |                                       | SZ-LV-Draft      |                     |        | Anticle No. 0000.000 |             |                |          |
|                                                   |                                       |                  |                     |        | Article No. 0000.00  | U           | Sheet<br>.of _ |          |
|                                                   |                                       |                  | <u> </u>            |        |                      |             | 1              | .UI _    |

SECTION B-B