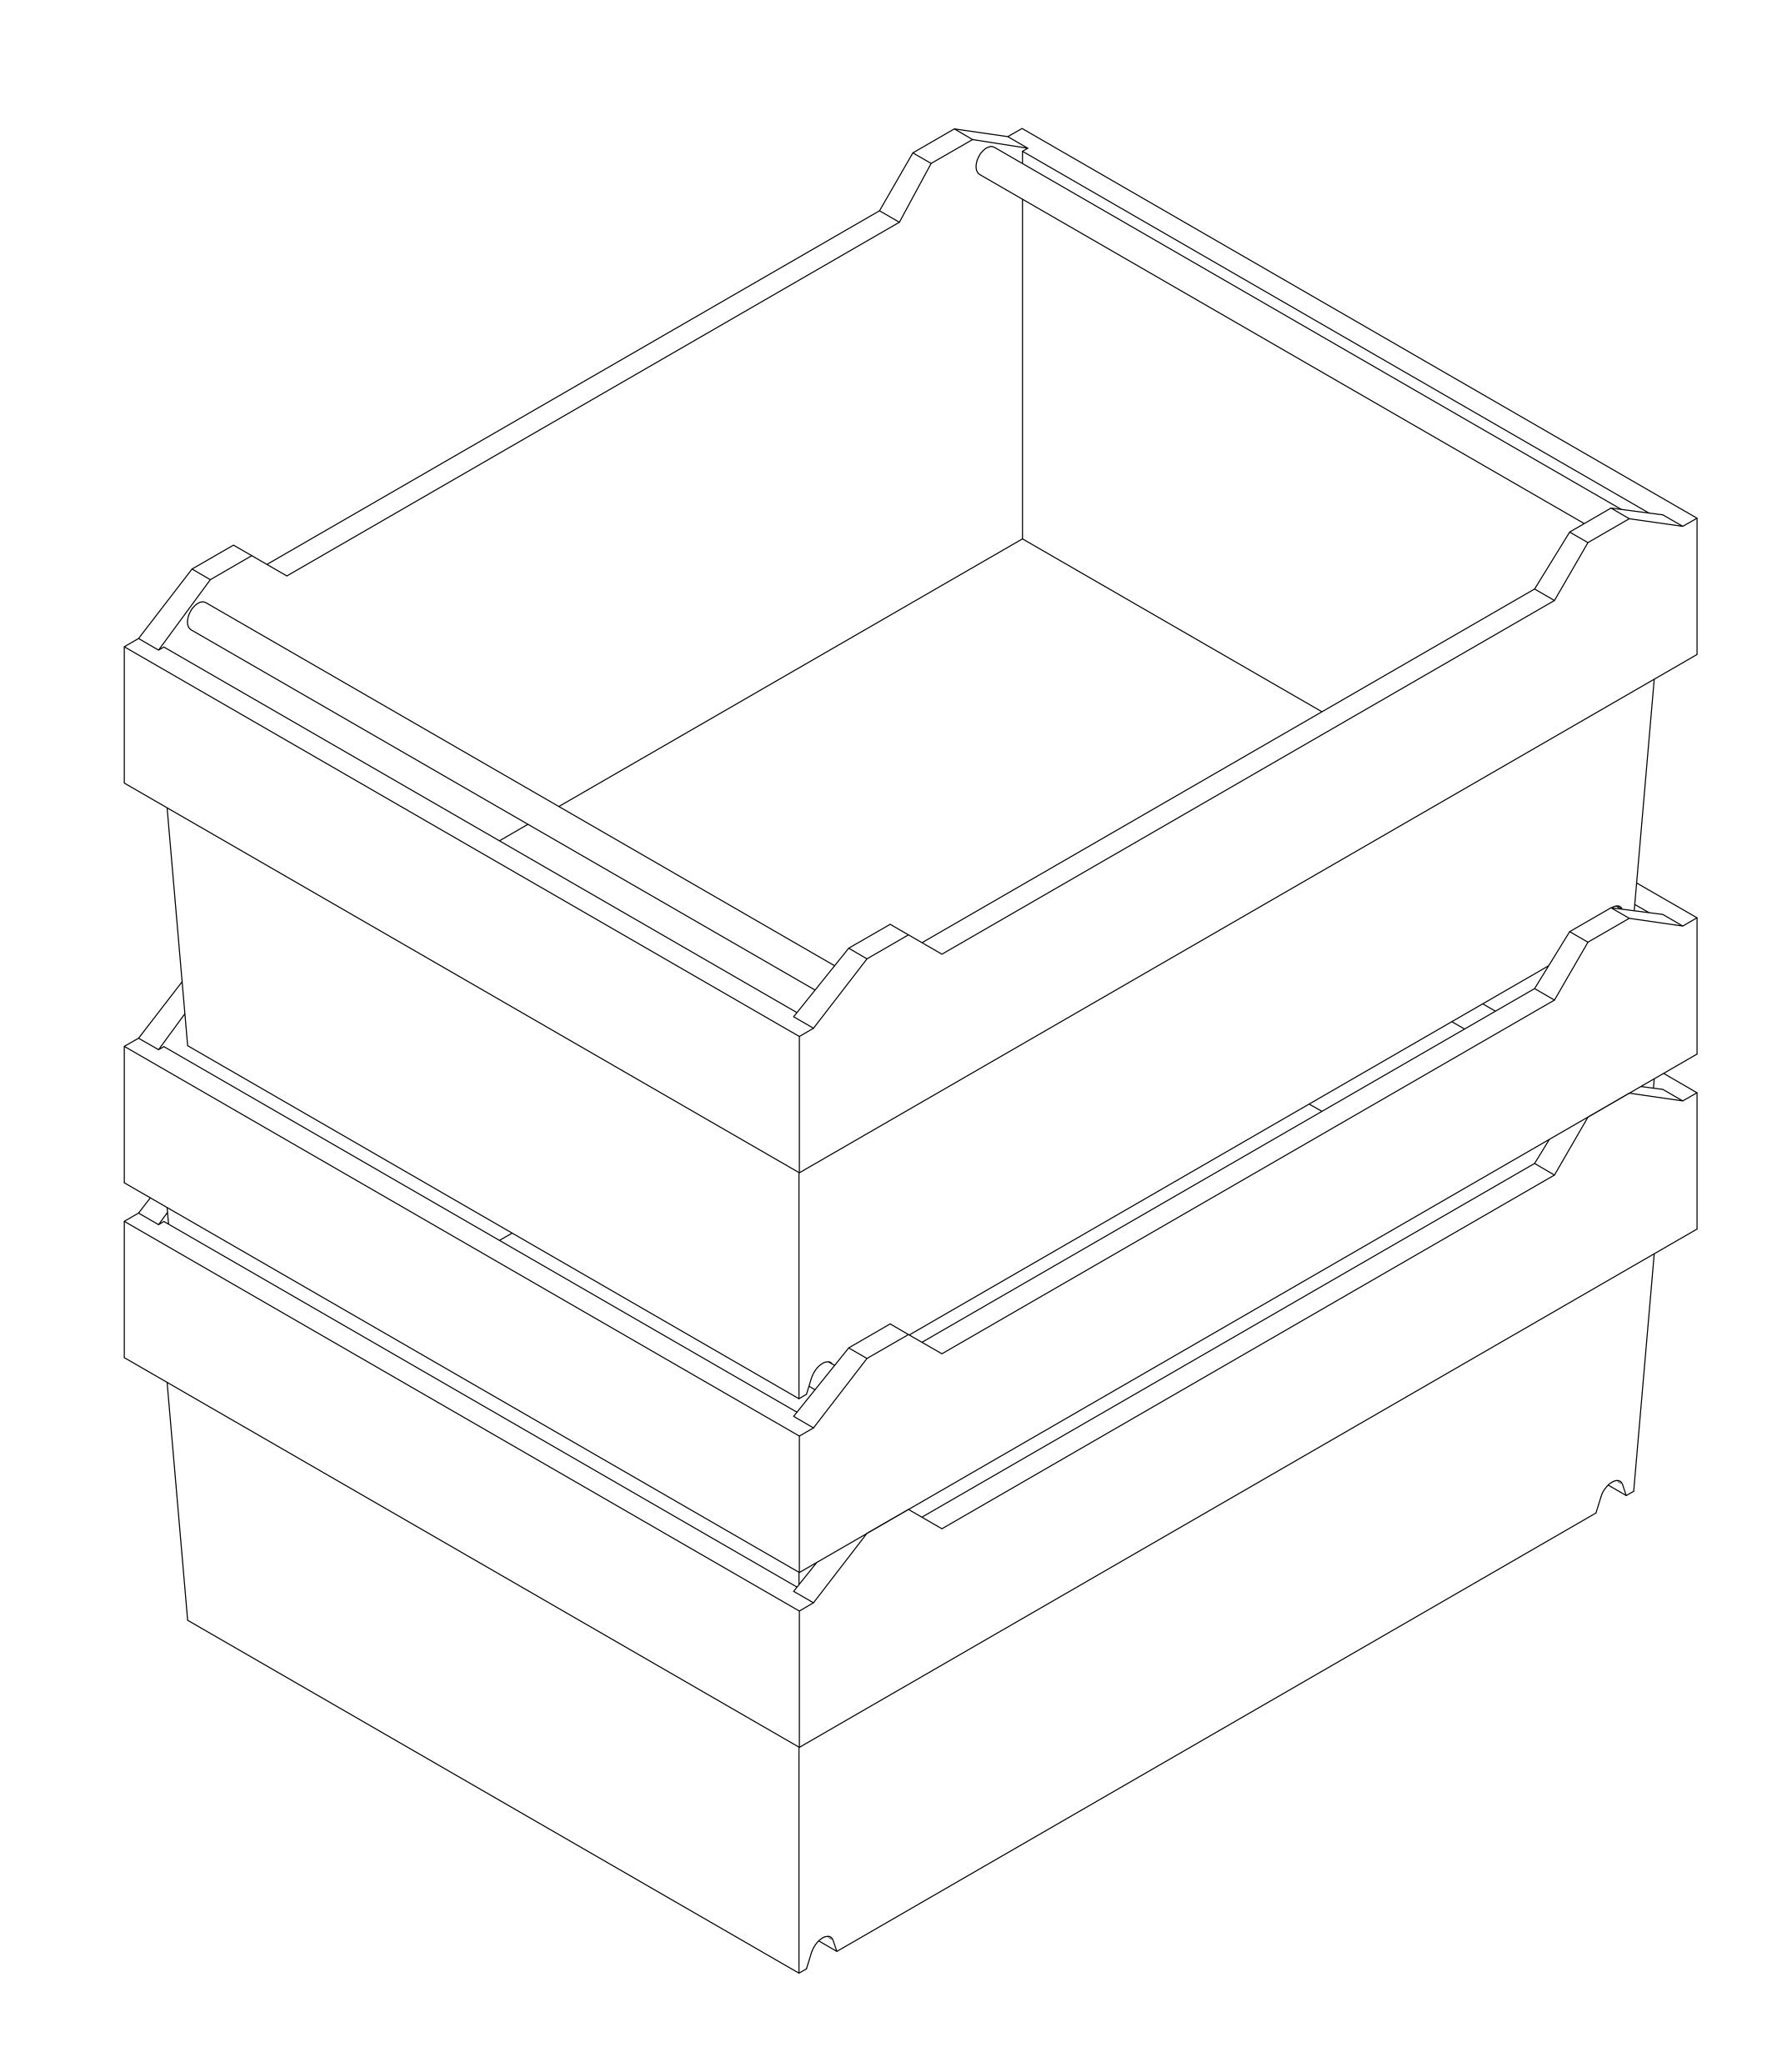

Filename: B2-400-300-170.dft For other dimensions refer to 3N-file R2-400-300-170 nar

| Tor other differsions rere                                                      | 10 70 | -TIC. DZ-400        | л-200-170.рui      |                                        |               |            |
|---------------------------------------------------------------------------------|-------|---------------------|--------------------|----------------------------------------|---------------|------------|
|                                                                                 |       |                     |                    |                                        |               |            |
| Rev Modification                                                                |       |                     |                    |                                        | Date          | Desig      |
| General wall thickness                                                          | mm    | Material            | Error<br>Weight    | : No reference<br>Project No.          |               |            |
| General Draft<br>General Rib thickness                                          | ·     | zwelzr<br>Designer  | 2014-02-06<br>Date |                                        | Scale         |            |
| Unless otherwise specified, use radius I                                        |       | Check               | Date               | Projection method                      | Format        | A          |
| Unless otherwise specified, use tolerance +/-0,5%  Change Drawing with CAD only |       |                     |                    |                                        |               |            |
| ECR BALTIC EFFICIENT CONSUMER RESP                                              | ONSE  | SZ-LV-[ Drawing No. | -                  | Article No. 0000.00  Mould No. SAS 000 | $\overline{}$ | Sheet<br>2 |