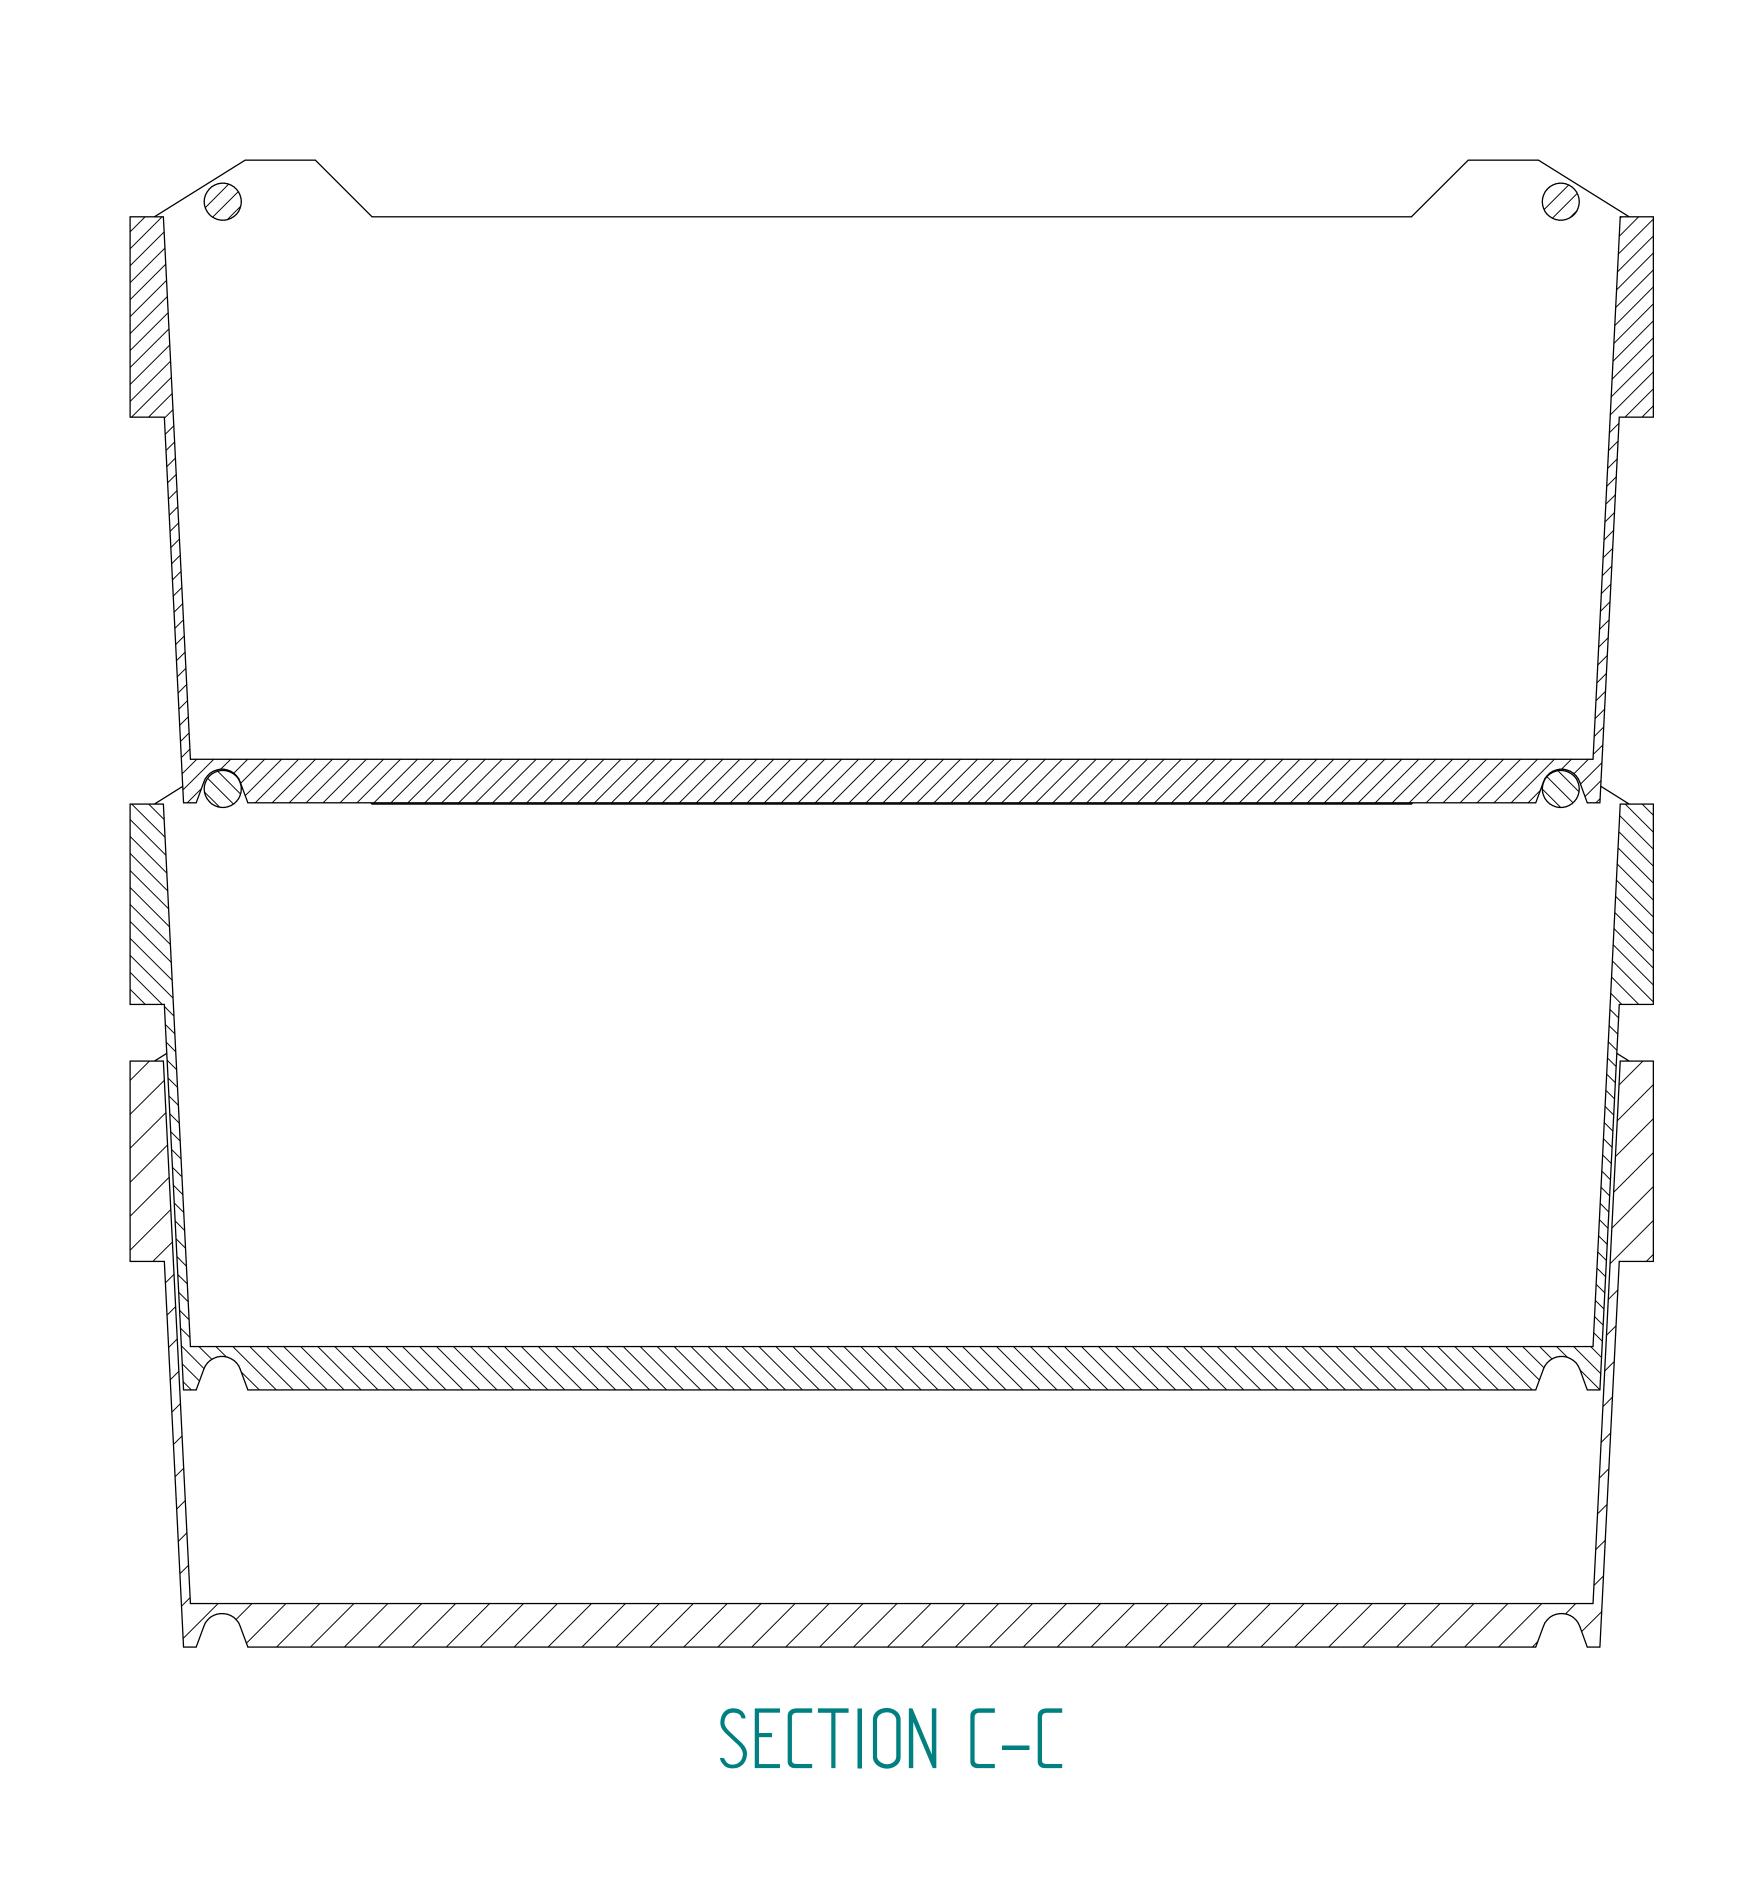

Filename: B2-400-300-170.dft For other dimensions refer to 3N-file R2-400-300-170 nar

| Tor other differsions rere                                                      | 10 70 | -TIC. DZ-400        | л-200-170.рui      |                                        |               |            |
|---------------------------------------------------------------------------------|-------|---------------------|--------------------|----------------------------------------|---------------|------------|
|                                                                                 |       |                     |                    |                                        |               |            |
| Rev Modification                                                                |       |                     |                    |                                        | Date          | Desig      |
| General wall thickness                                                          | mm    | Material            | Error<br>Weight    | : No reference<br>Project No.          |               |            |
| General Draft<br>General Rib thickness                                          | ·     | zwelzr<br>Designer  | 2014-02-06<br>Date |                                        | Scale         |            |
| Unless otherwise specified, use radius I                                        |       | Check               | Date               | Projection method                      | Format        | A          |
| Unless otherwise specified, use tolerance +/-0,5%  Change Drawing with CAD only |       |                     |                    |                                        |               |            |
| ECR BALTIC EFFICIENT CONSUMER RESP                                              | ONSE  | SZ-LV-[ Drawing No. | -                  | Article No. 0000.00  Mould No. SAS 000 | $\overline{}$ | Sheet<br>2 |