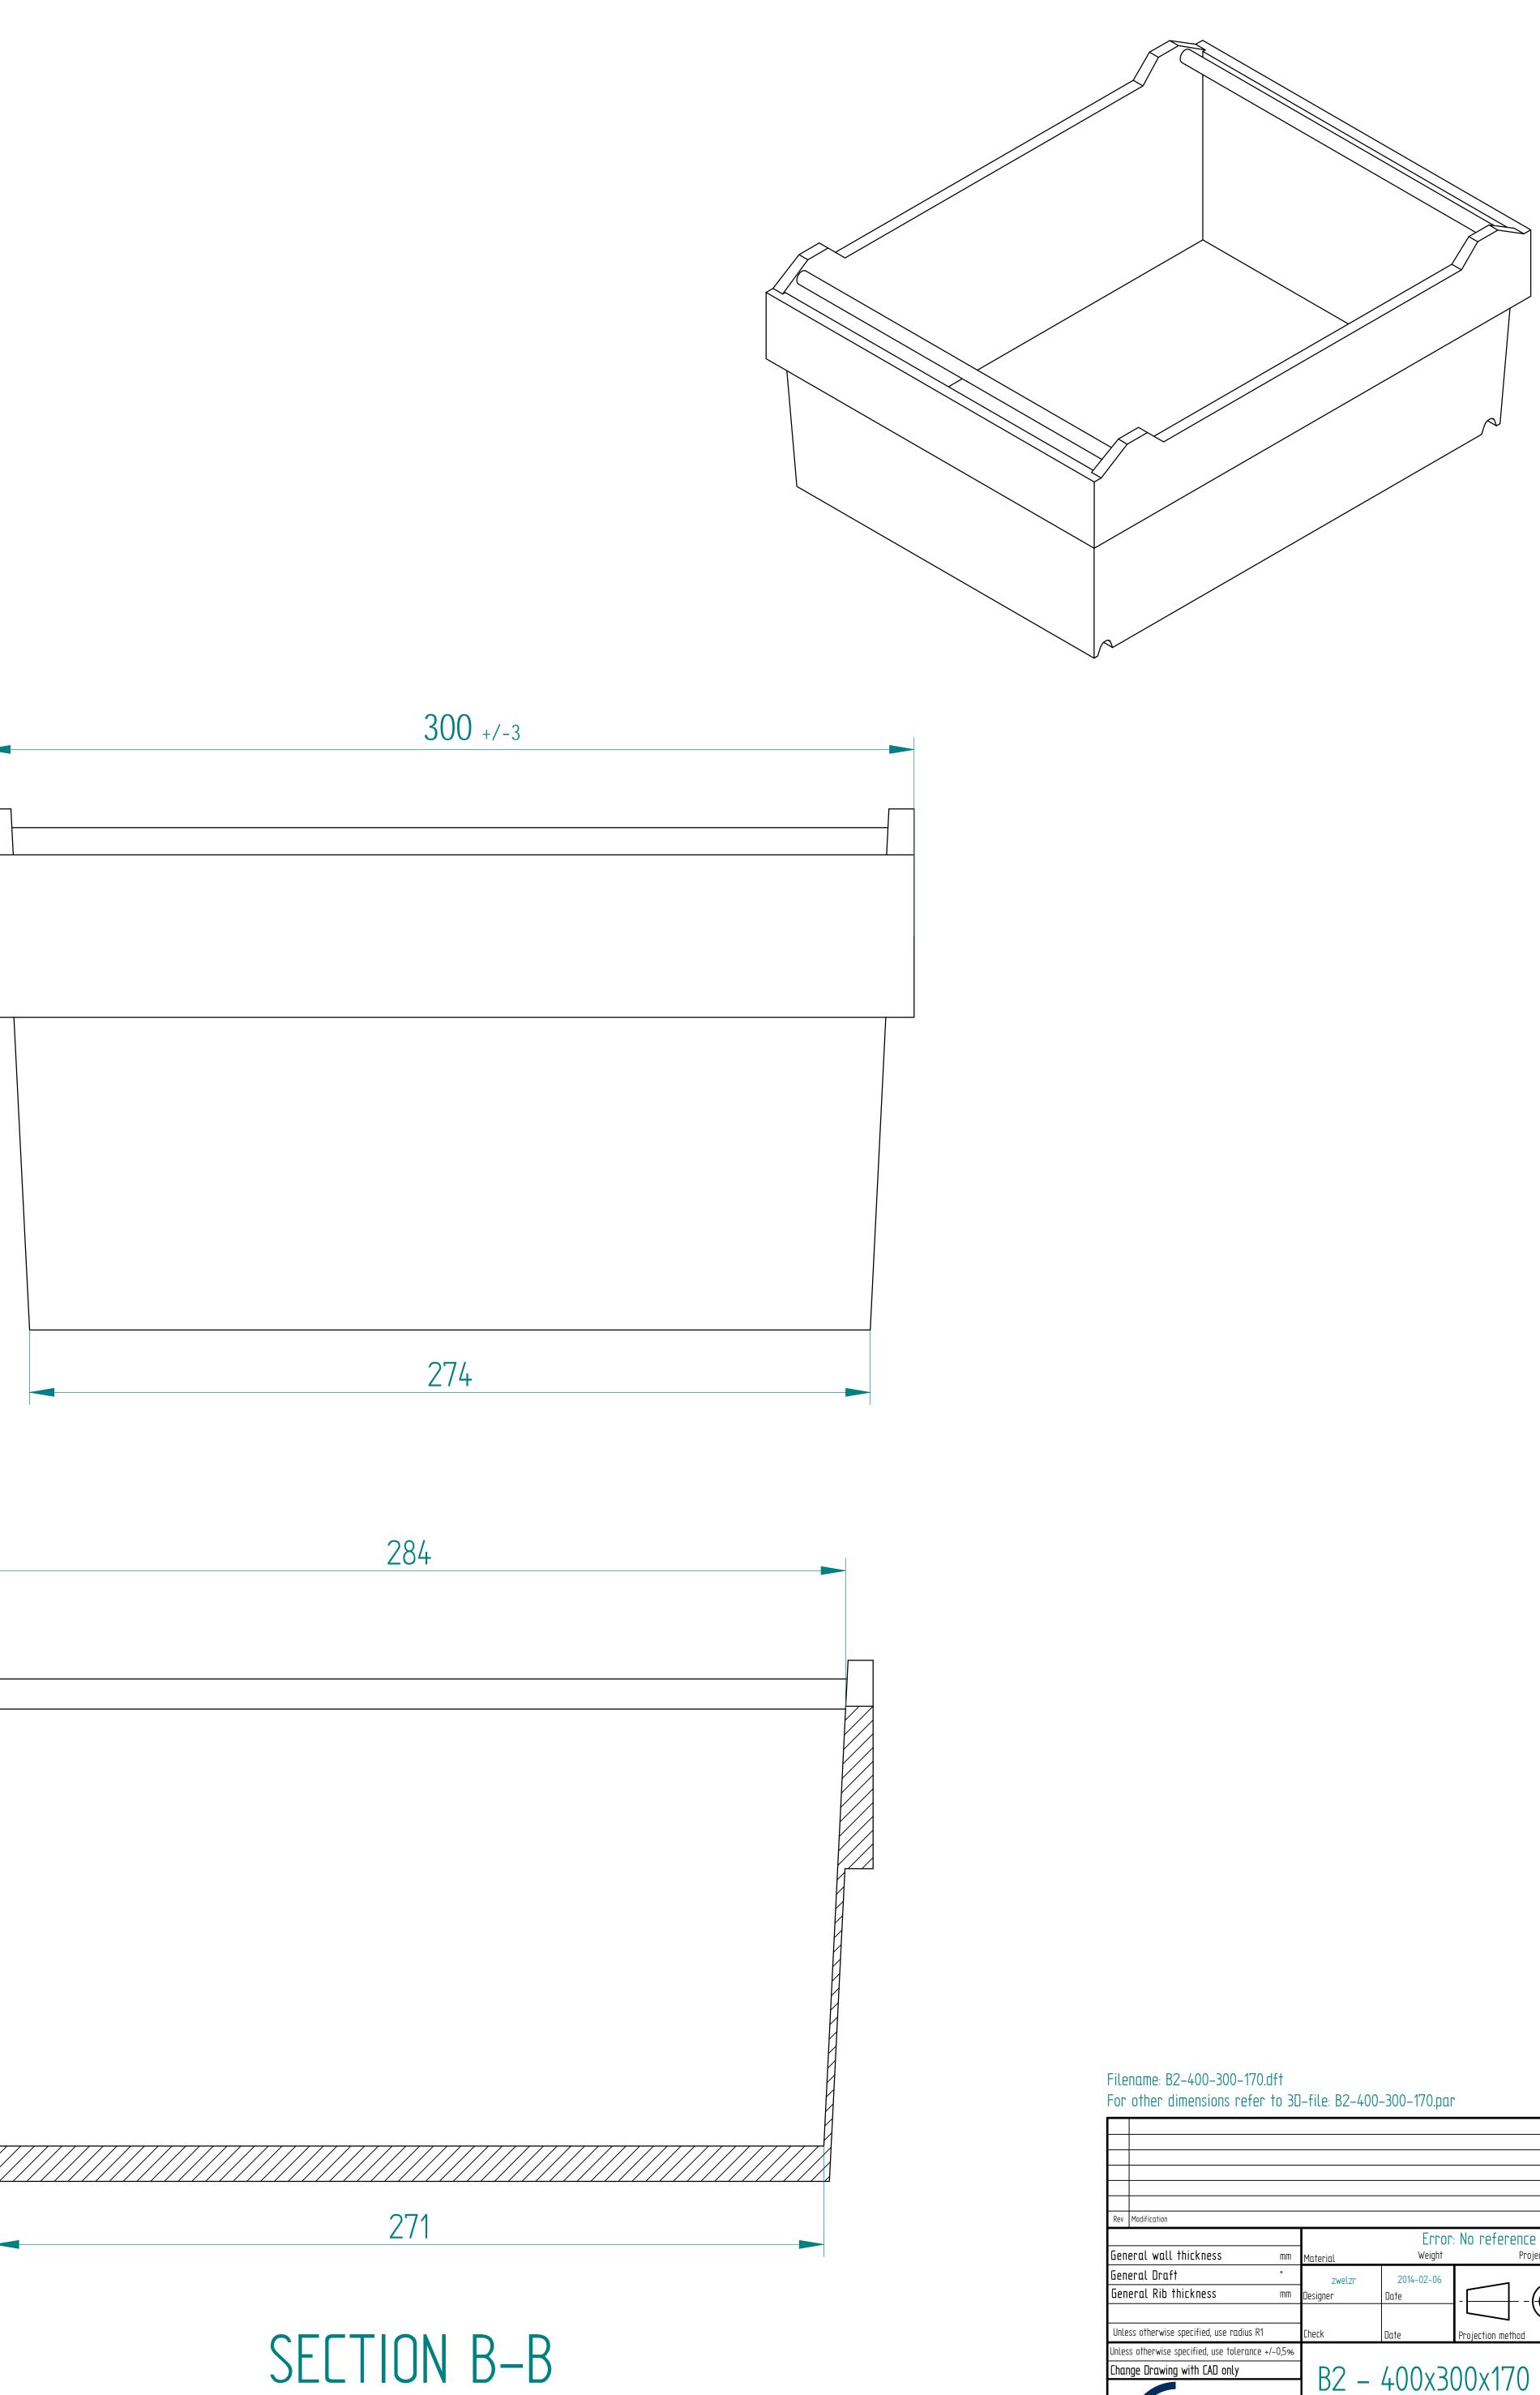

| Filename: B2-400-300-170.dft<br>For other dimensions refer to 3D-file: B2-400-300-170.par |                                                    |            |          |                     |         |          |
|-------------------------------------------------------------------------------------------|----------------------------------------------------|------------|----------|---------------------|---------|----------|
|                                                                                           |                                                    |            |          |                     |         |          |
|                                                                                           |                                                    |            |          |                     |         |          |
|                                                                                           |                                                    |            |          |                     |         |          |
|                                                                                           |                                                    |            |          |                     |         |          |
| Rev Modification                                                                          |                                                    |            |          |                     | Date    | Designer |
| General wall thickness mm                                                                 | Error: No reference<br>Material Weight Project No. |            |          |                     |         |          |
| General Draft °                                                                           | zwelzr                                             | 2014-02-06 |          | -                   |         |          |
| General Rib thickness mm                                                                  | Designer                                           | Date       |          | $\square \square$   | Scale   |          |
| Unless otherwise specified, use radius R1                                                 | Check                                              | Date       | Projecti | on method           | Format  | A0       |
| Unless otherwise specified, use tolerance +/-0,5%                                         |                                                    |            |          |                     |         |          |
| Change Drawing with CAD only                                                              | ge Drawing with CAD only B2 - 400x300x170          |            |          |                     |         |          |
| Description                                                                               |                                                    |            |          |                     |         |          |
| ECR BALTIC<br>EFFICIENT CONSUMER RESPONSE                                                 | SZ–LV–Draft                                        |            |          | Article No. 0000.00 | O Sheet |          |
|                                                                                           | Drawing No.                                        | -          | evision  | Mould No. SAS 000   | 0       | 1 2      |