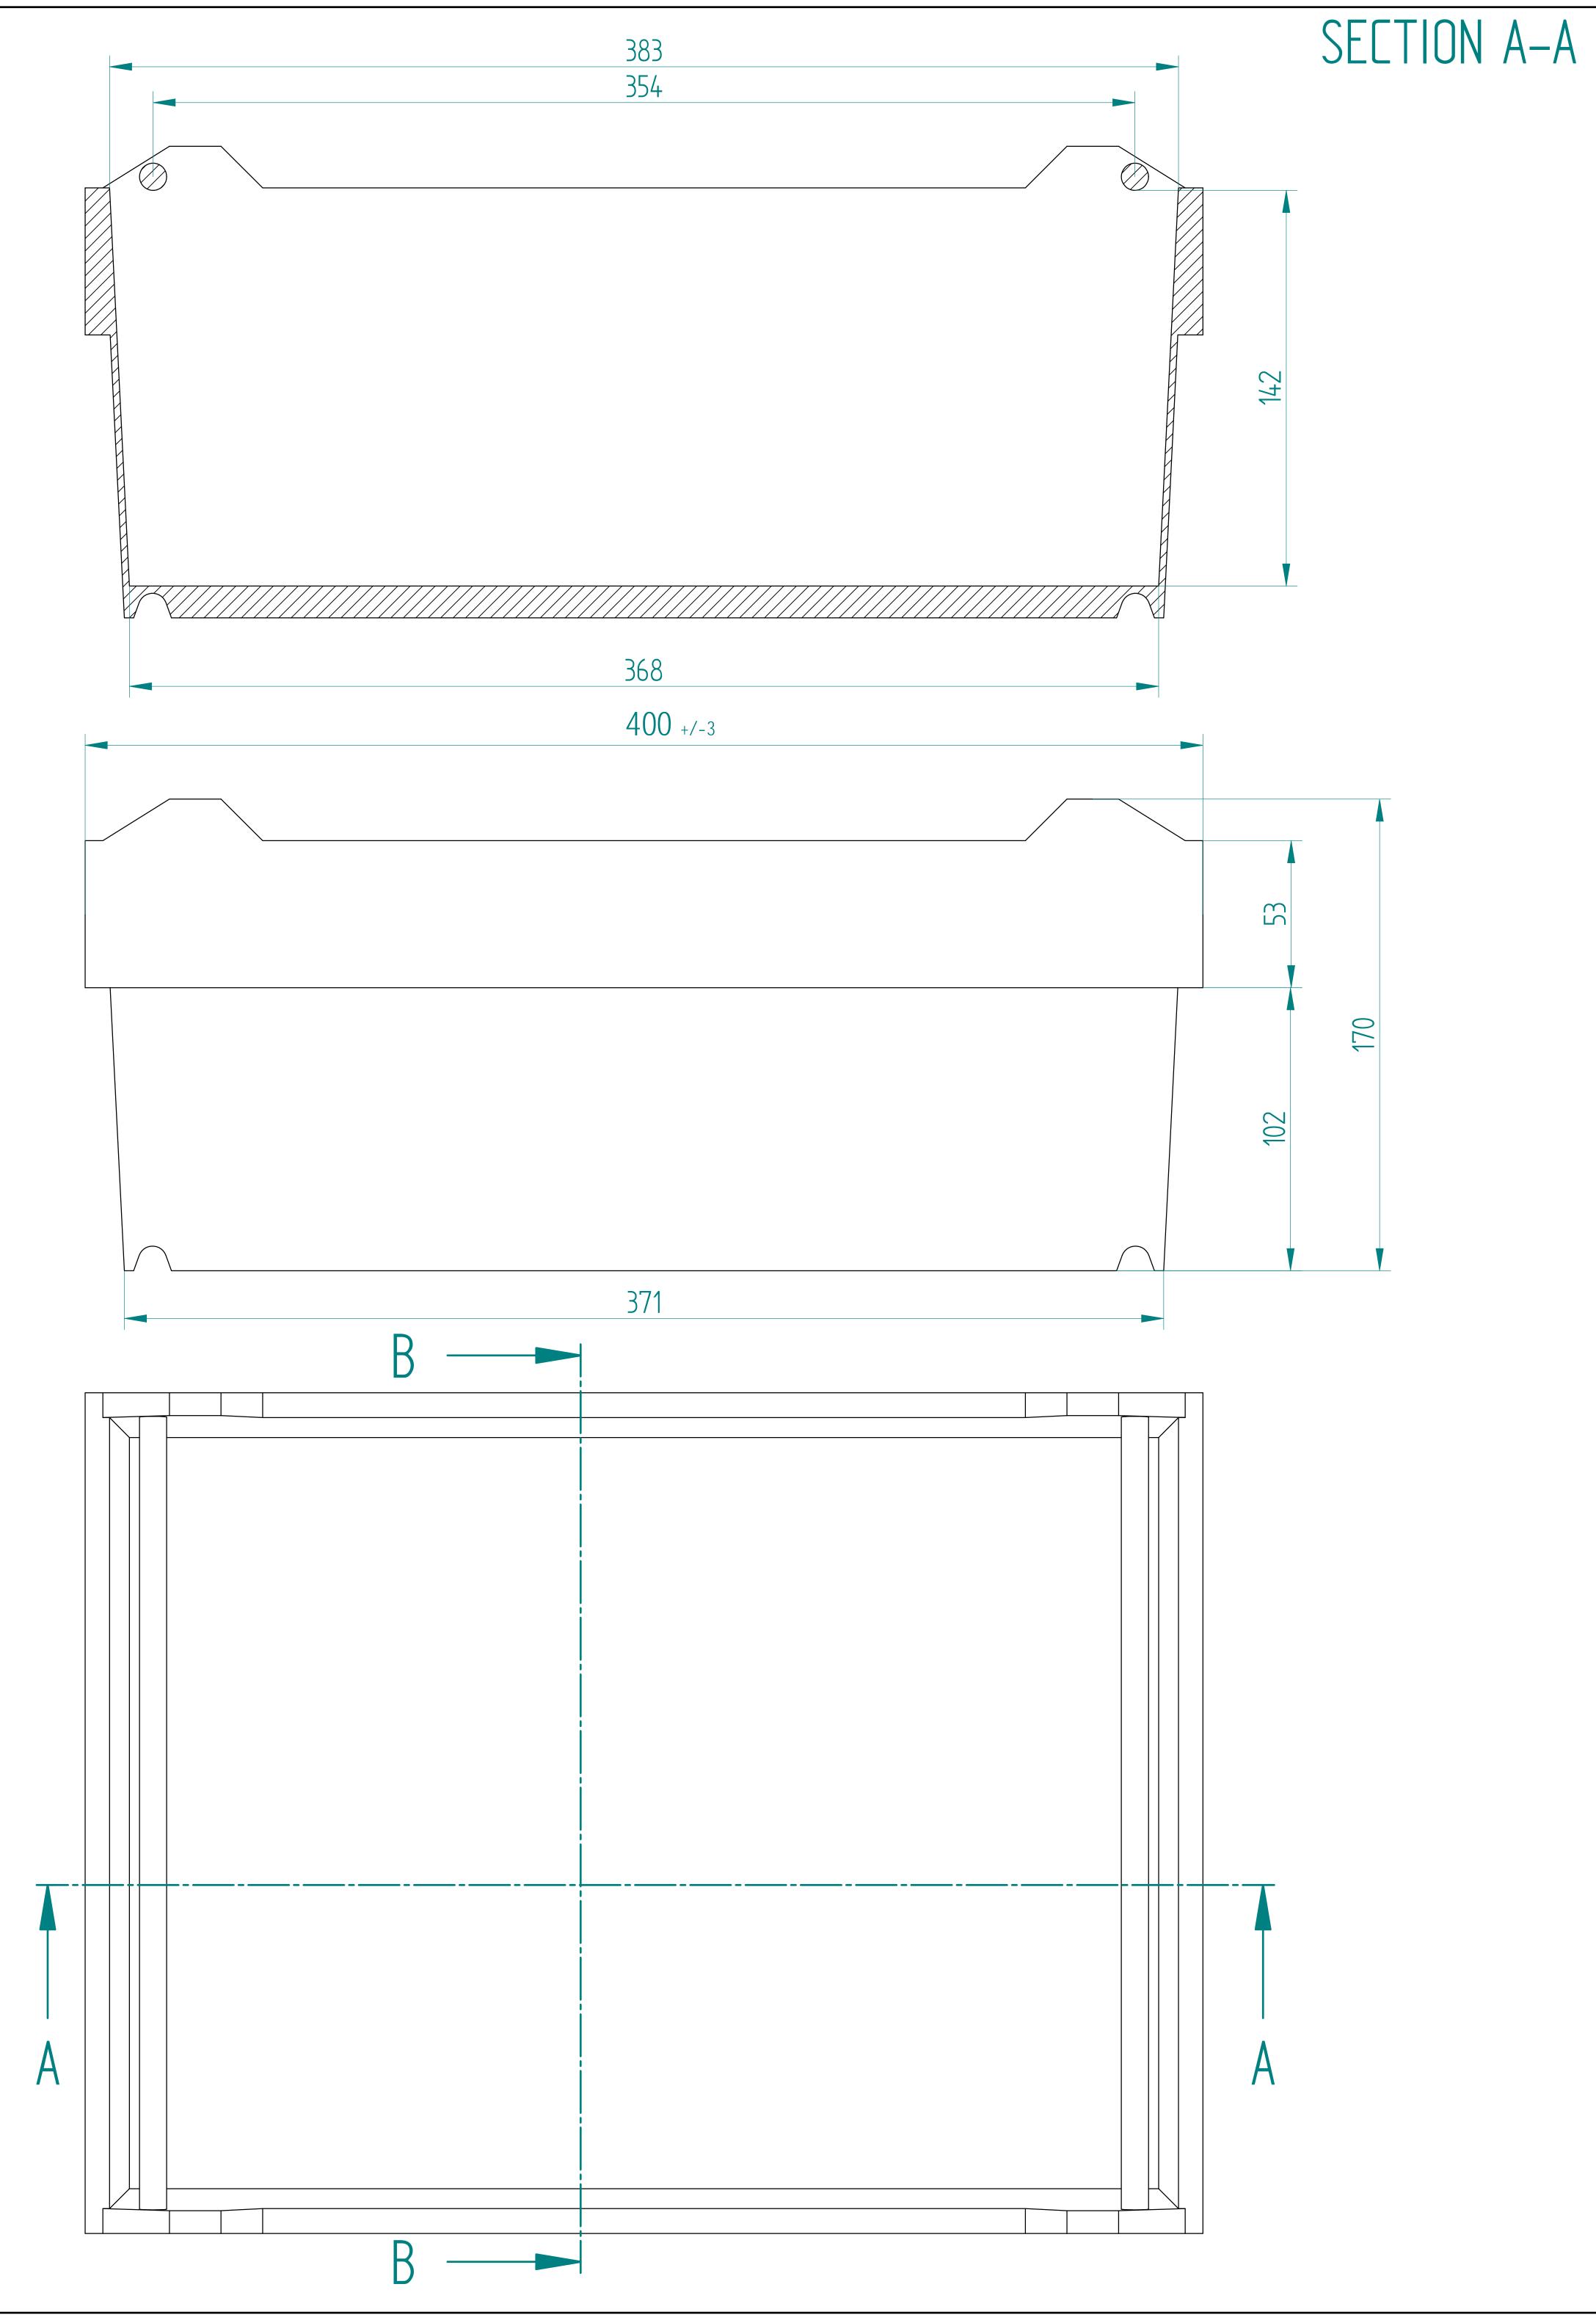

| Filename: B2-400-300-170.dft<br>For other dimensions refer to 3D-file: B2-400-300-170.par |                                                    |            |          |                     |         |          |
|-------------------------------------------------------------------------------------------|----------------------------------------------------|------------|----------|---------------------|---------|----------|
|                                                                                           |                                                    |            |          |                     |         |          |
|                                                                                           |                                                    |            |          |                     |         |          |
|                                                                                           |                                                    |            |          |                     |         |          |
|                                                                                           |                                                    |            |          |                     |         |          |
| Rev Modification                                                                          |                                                    |            |          |                     | Date    | Designer |
| General wall thickness mm                                                                 | Error: No reference<br>Material Weight Project No. |            |          |                     |         |          |
| General Draft °                                                                           | zwelzr                                             | 2014-02-06 |          | -                   |         |          |
| General Rib thickness mm                                                                  | Designer                                           | Date       |          | $\square \square$   | Scale   |          |
| Unless otherwise specified, use radius R1                                                 | Check                                              | Date       | Projecti | on method           | Format  | A0       |
| Unless otherwise specified, use tolerance +/-0,5%                                         |                                                    |            |          |                     |         |          |
| Change Drawing with CAD only                                                              | ge Drawing with CAD only B2 - 400x300x170          |            |          |                     |         |          |
| Description                                                                               |                                                    |            |          |                     |         |          |
| ECR BALTIC<br>EFFICIENT CONSUMER RESPONSE                                                 | SZ–LV–Draft                                        |            |          | Article No. 0000.00 | O Sheet |          |
|                                                                                           | Drawing No.                                        | -          | evision  | Mould No. SAS 000   | 0       | 1 2      |