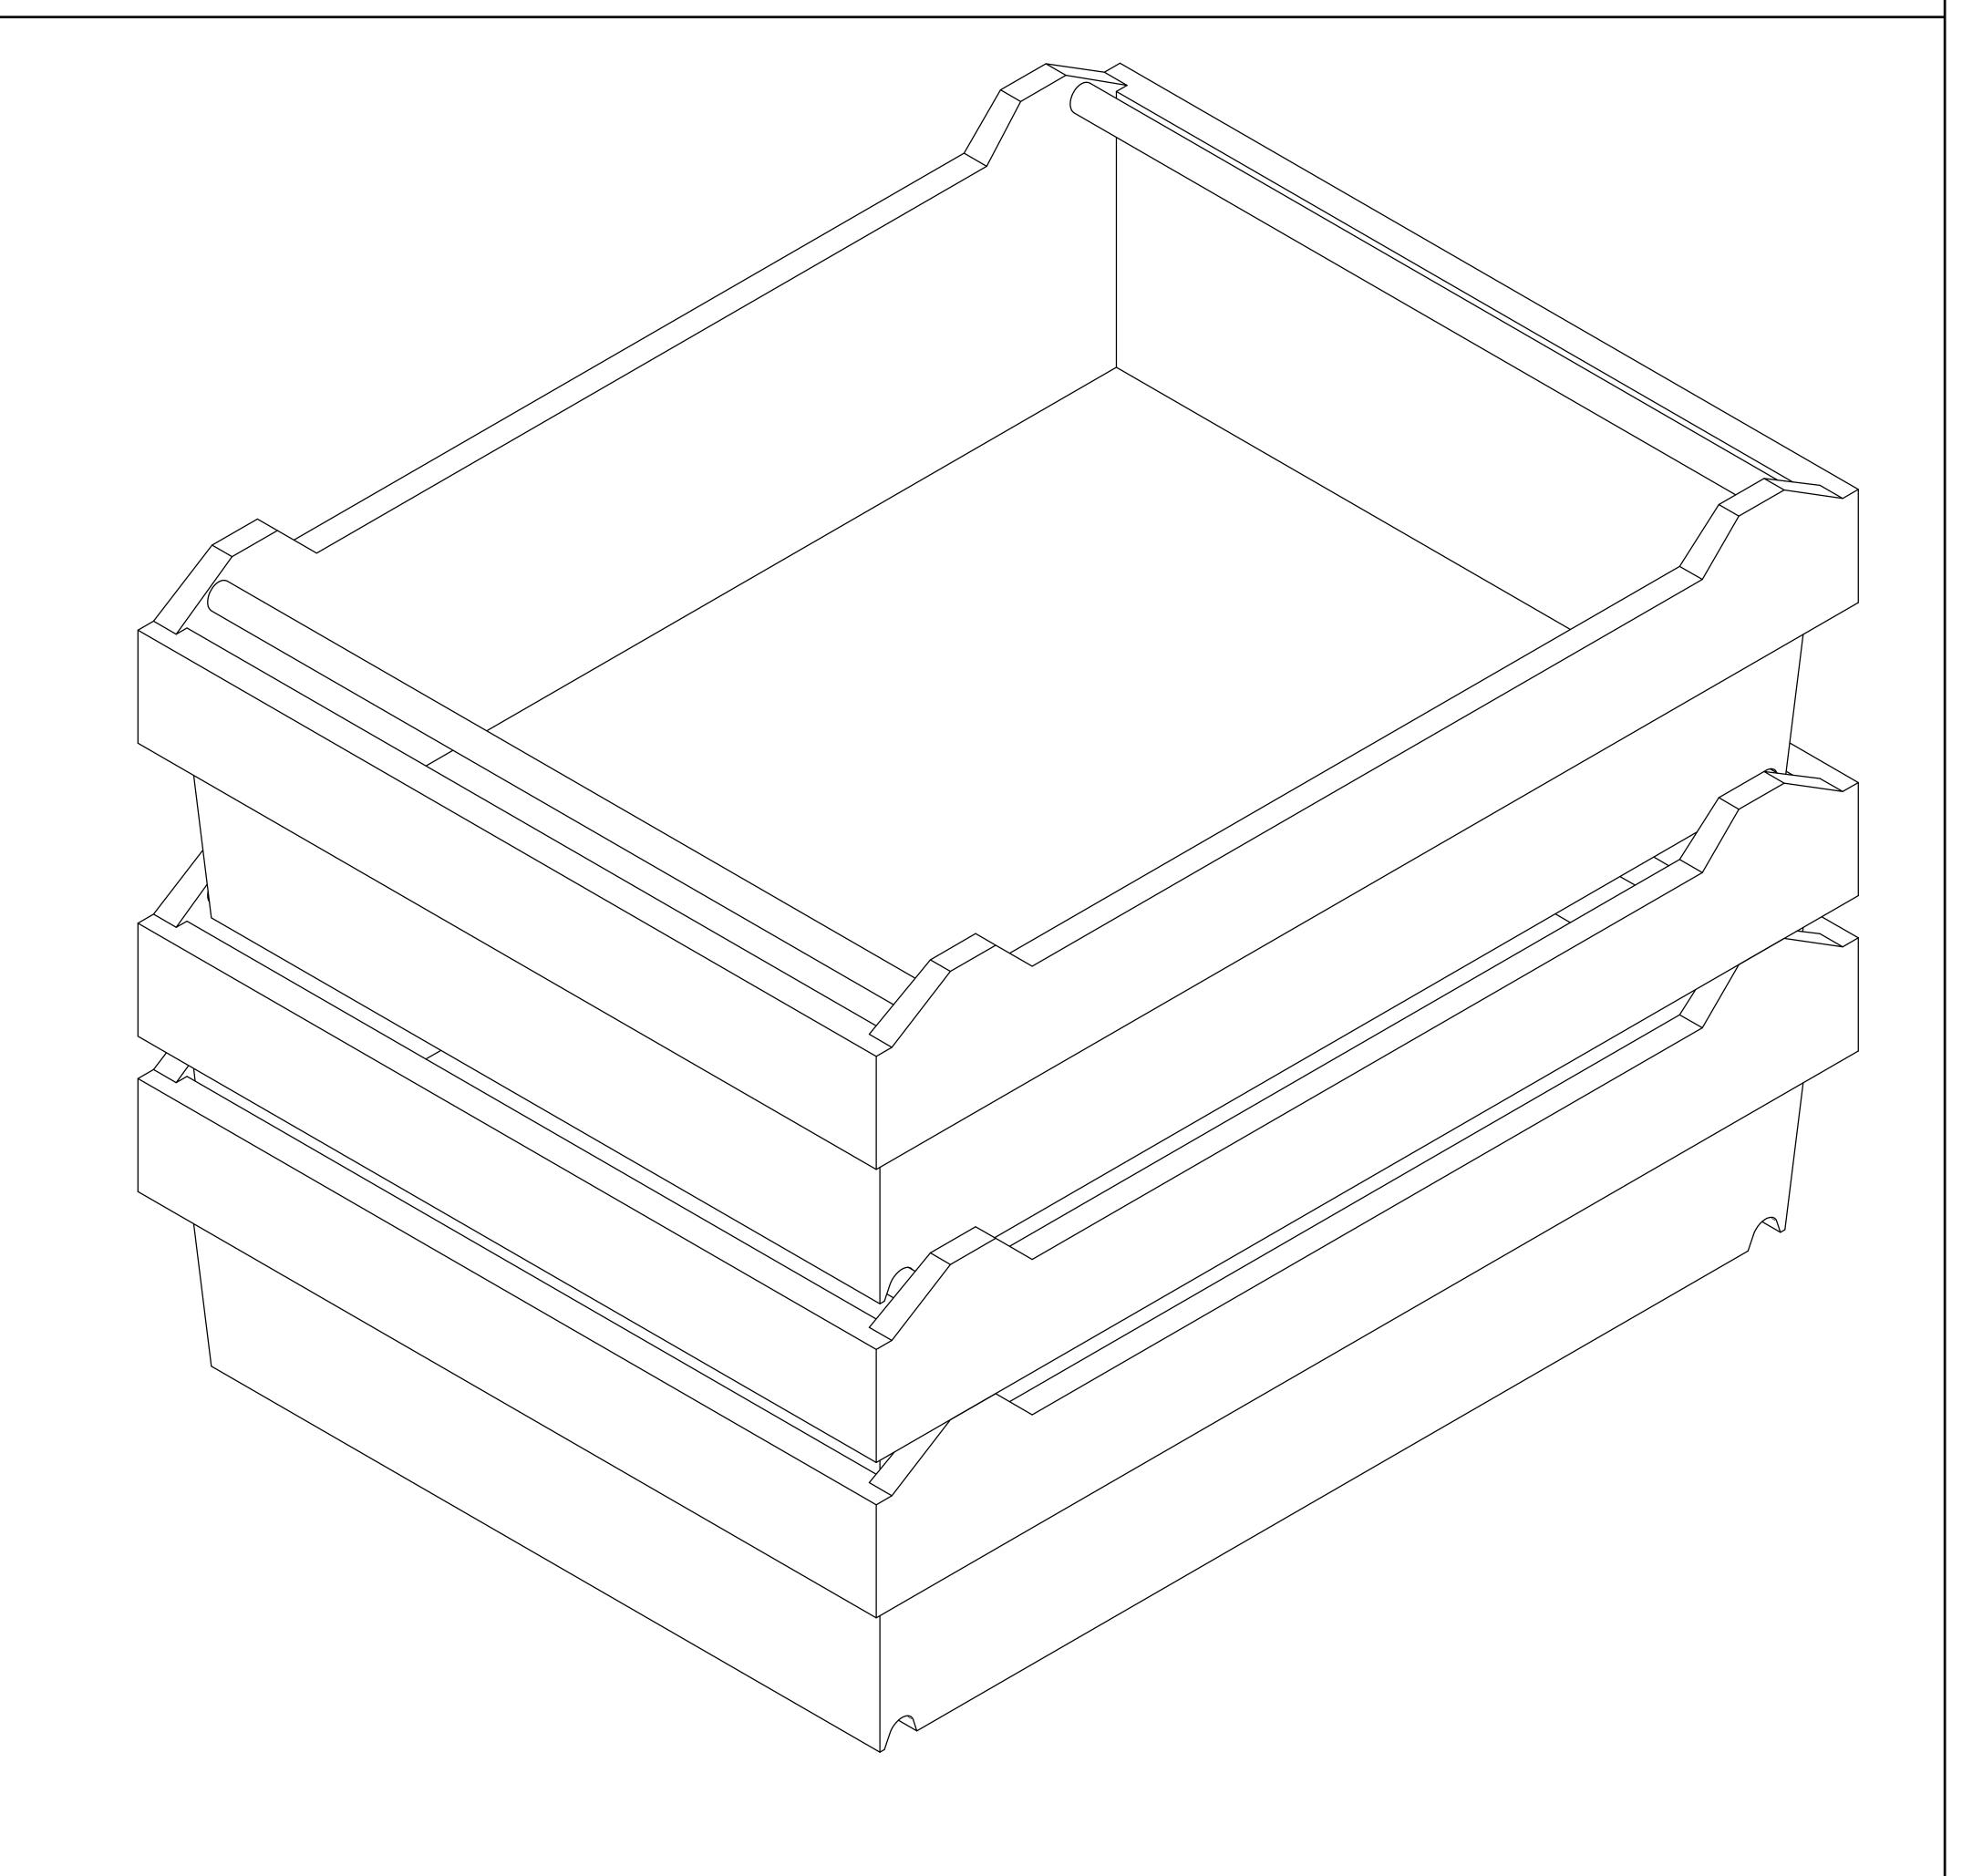

| For other dimensions refer to 3D                  | )–file: B1–400                   | 0-300-118.par |                   |            |        |          |
|---------------------------------------------------|----------------------------------|---------------|-------------------|------------|--------|----------|
|                                                   |                                  |               |                   |            |        |          |
|                                                   |                                  |               |                   |            |        |          |
|                                                   |                                  |               |                   |            |        |          |
|                                                   |                                  |               |                   |            |        |          |
|                                                   |                                  |               |                   |            |        |          |
| Rev Modification                                  |                                  |               |                   |            | Date   | Designer |
|                                                   | Error: No reference              |               |                   |            |        |          |
| General wall thickness mm                         | Material                         | Weight        | P                 | roject No. |        |          |
| General Draft °                                   | zwelzr                           | 2014-02-06    |                   |            |        |          |
| General Rib thickness mm                          | Designer                         | Date          |                   |            | Scale  |          |
|                                                   |                                  |               |                   | $\bigcirc$ |        | ۸۸       |
| Unless otherwise specified, use radius R1         | Check                            | Date          | Projection method | '<br>1     | Format | AU       |
| Unless otherwise specified, use tolerance +/-0,5% |                                  | •             | •                 |            |        |          |
| Change Drawing with CAD only                      | D1                               | 100           | NV110             |            |        |          |
|                                                   | 1 DI -                           | 400x30        | JUXIIO            |            |        |          |
|                                                   | Description                      |               |                   |            |        |          |
| ECR BALTIC EFFICIENT CONSUMER RESPONSE            | SZ-LV-Draft  Article No. 0000.00 |               |                   | 0. 0000.00 | 0      | Sheet    |
|                                                   | Drawing No.                      | -             | revision Mould N  | SAS 000    | 0      | 2°       |