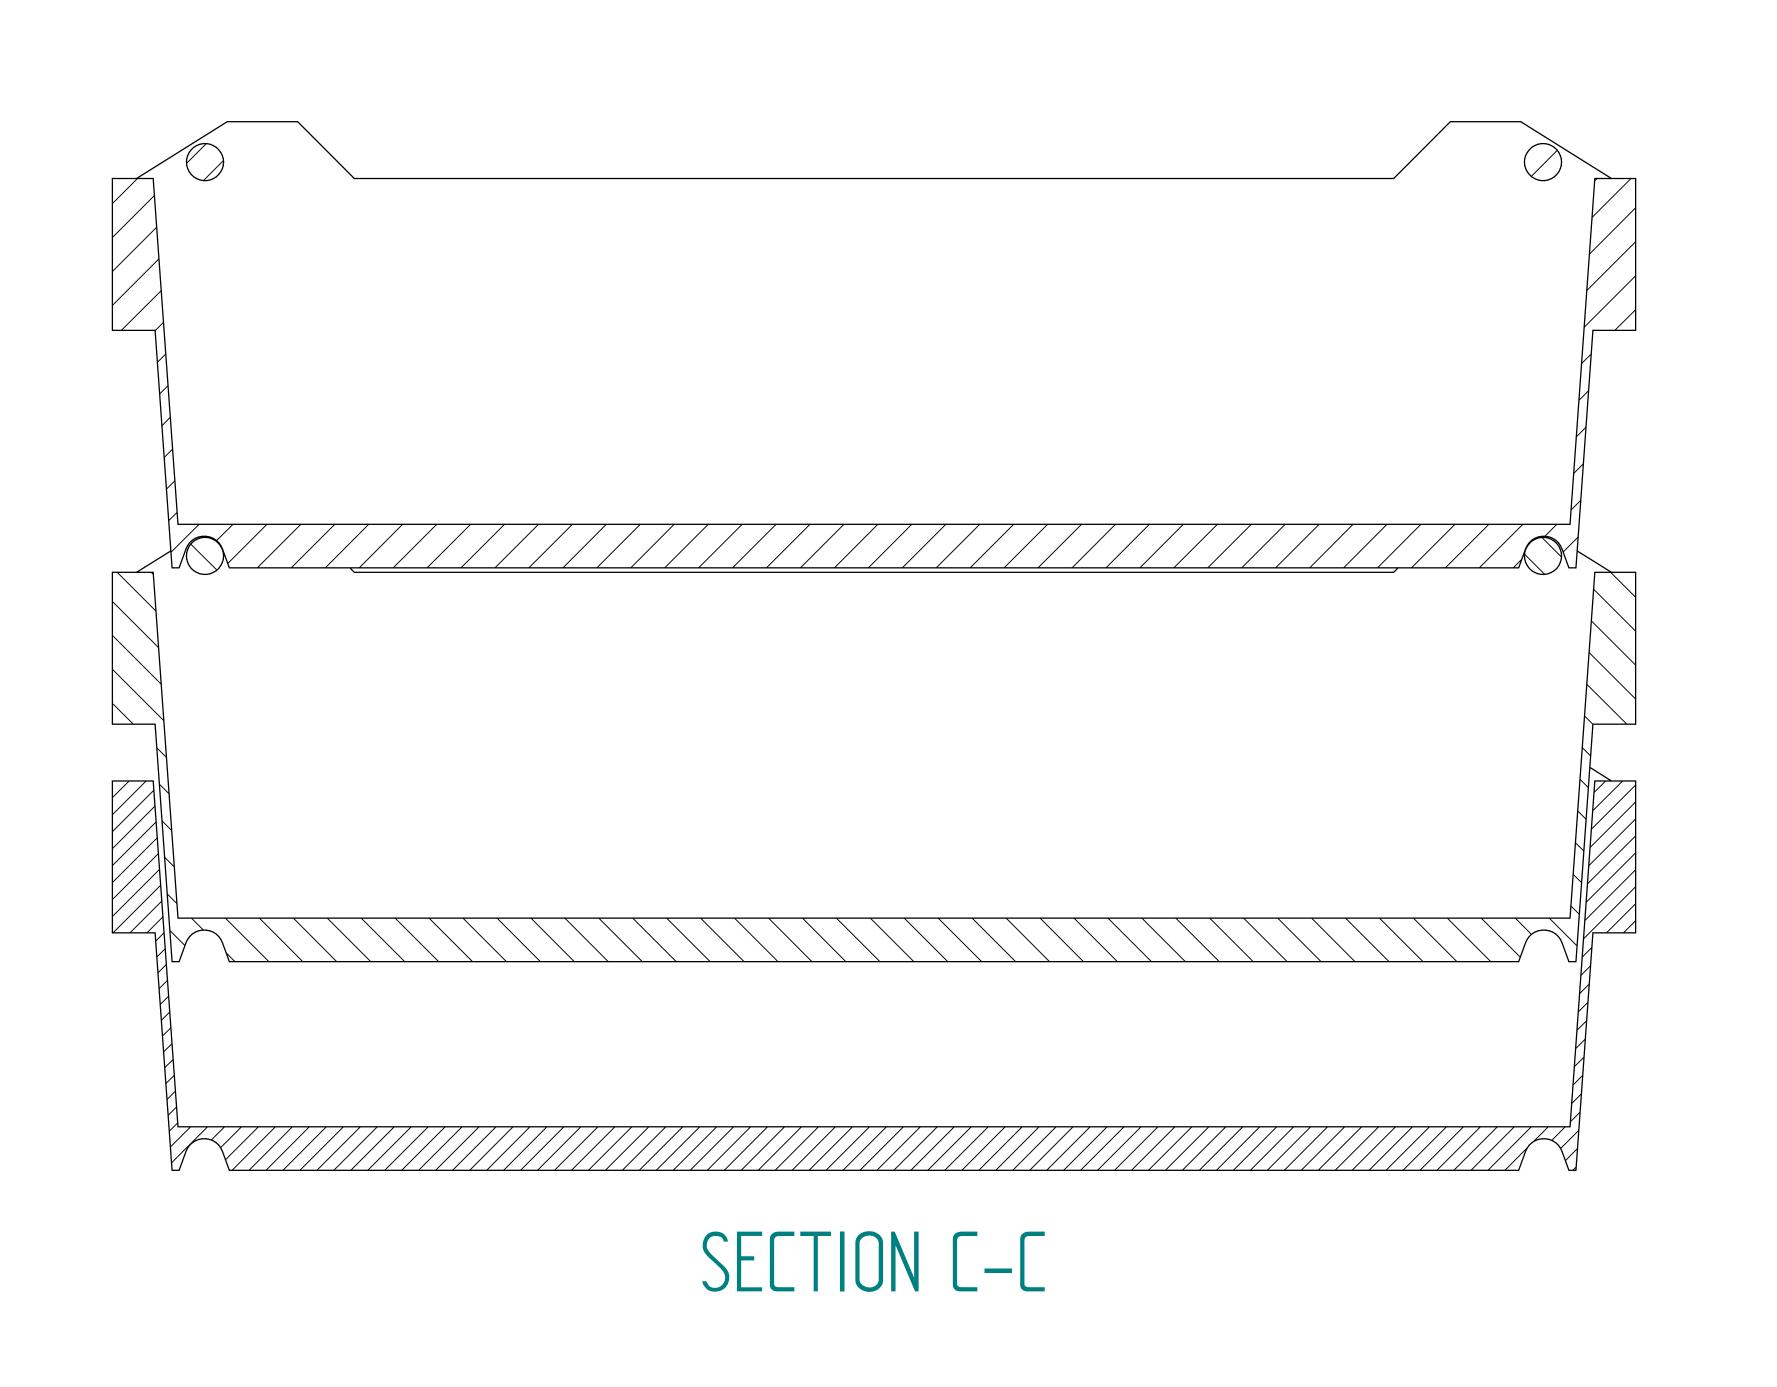

| For other dimensions refer to 3D                  | )–file: B1–400                   | 0-300-118.par |                   |            |        |          |
|---------------------------------------------------|----------------------------------|---------------|-------------------|------------|--------|----------|
|                                                   |                                  |               |                   |            |        |          |
|                                                   |                                  |               |                   |            |        |          |
|                                                   |                                  |               |                   |            |        |          |
|                                                   |                                  |               |                   |            |        |          |
|                                                   |                                  |               |                   |            |        |          |
| Rev Modification                                  |                                  |               |                   |            | Date   | Designer |
|                                                   | Error: No reference              |               |                   |            |        |          |
| General wall thickness mm                         | Material                         | Weight        | P                 | roject No. |        |          |
| General Draft °                                   | zwelzr                           | 2014-02-06    |                   |            |        |          |
| General Rib thickness mm                          | Designer                         | Date          |                   |            | Scale  |          |
|                                                   |                                  |               |                   | $\bigcirc$ |        | ۸۸       |
| Unless otherwise specified, use radius R1         | Check                            | Date          | Projection method | '<br>1     | Format | AU       |
| Unless otherwise specified, use tolerance +/-0,5% |                                  | •             | •                 |            |        |          |
| Change Drawing with CAD only                      | D1                               | 100           | NV110             |            |        |          |
|                                                   | 1 DI -                           | 400x30        | JUXIIO            |            |        |          |
|                                                   | Description                      |               |                   |            |        |          |
| ECR BALTIC EFFICIENT CONSUMER RESPONSE            | SZ-LV-Draft  Article No. 0000.00 |               |                   | 0. 0000.00 | 0      | Sheet    |
|                                                   | Drawing No.                      | -             | revision Mould N  | SAS 000    | 0      | 2°       |