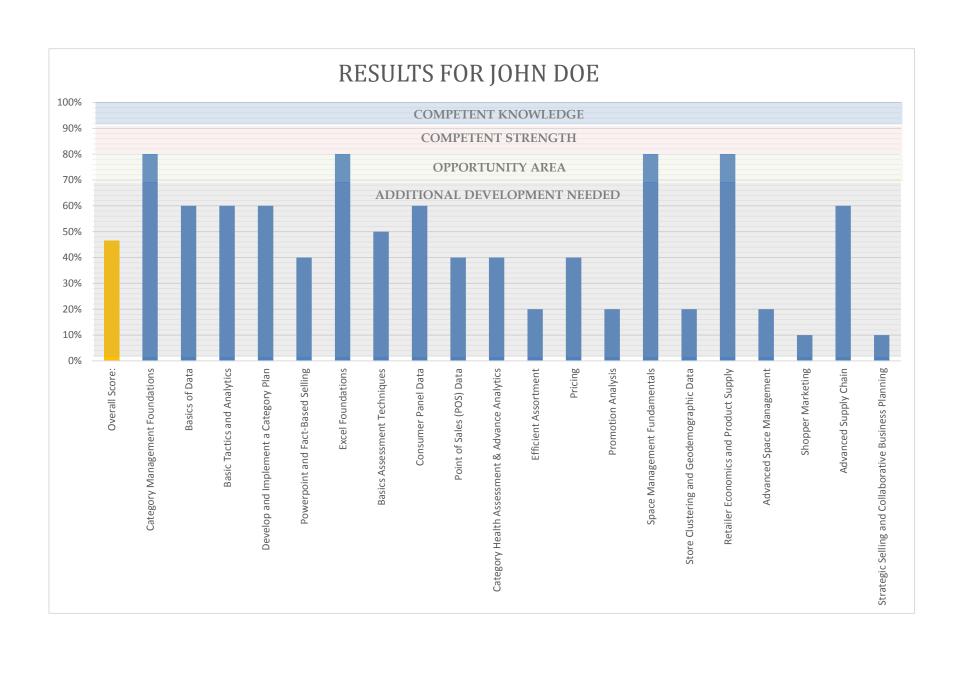

## Completed for John Doe

Overall Score: 47%

| Overall Score:                                        | 4/%   |                               |
|-------------------------------------------------------|-------|-------------------------------|
| Level                                                 | Score | Competency Analysis           |
| Analyst (Foundational)                                |       |                               |
| Category Management Foundations                       | 80%   | Competency Strength           |
| Basics of Data                                        | 60%   | Additional Development Needed |
| Basic Tactics and Analytics                           | 60%   | Additional Development Needed |
| Develop and Implement a Category Plan                 | 60%   | Additional Development Needed |
| Powerpoint and Fact-Based Selling                     | 40%   | Additional Development Needed |
| Excel Foundations                                     | 80%   | Competency Strength           |
| Manager (Intermediate)                                |       |                               |
| Basics Assessment Techniques                          | 50%   | Additional Development Needed |
| Consumer Panel Data                                   | 60%   | Additional Development Needed |
| Point of Sales (POS) Data                             | 40%   | Additional Development Needed |
| Category Health Assessment & Advance Analytics        | 40%   | Additional Development Needed |
| Efficient Assortment                                  | 20%   | Additional Development Needed |
| Pricing                                               | 40%   | Additional Development Needed |
| Promotion Analysis                                    | 20%   | Additional Development Needed |
| Space Management Fundamentals                         | 80%   | Competency Strength           |
| Store Clustering and Geodemographic Data              | 20%   | Additional Development Needed |
| Retailer Economics and Product Supply                 | 80%   | Competency Strength           |
| Strategic Advisor (Advanced)                          |       |                               |
| Advanced Space Management                             | 20%   | Additional Development Needed |
| Shopper Marketing                                     | 10%   | Additional Development Needed |
| Advanced Supply Chain                                 | 60%   | Additional Development Needed |
| Strategic Selling and Collaborative Business Planning | 10%   | Additional Development Needed |