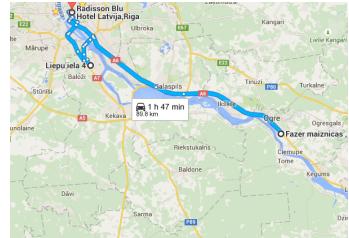

Radisson Blu Hotel Latvija,Riga to Radisson Blu Drive 89.8 km, 1 h 47 min Hotel Latvija,Riga

http://www.ecr-baltic.org/en/ecr-baltic-forum/ecr-baltic-forum-2015/tour/

# Liepu iela 4

Rāmava, Ķekavas pagasts, LV-2111

### Fazer maiznicas, SIA

Druvas iela 2, Ogre, Ogres pilsēta, LV-5001