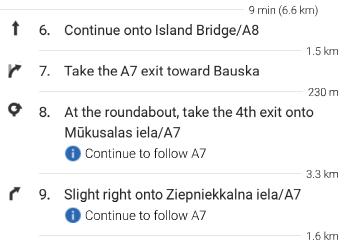

#### Get on A6/E22 in Latgales priekšpilsēta, Rīga from Rāmavas iela, Bauskas iela and Southern Bridge

|   |     | 9 min (5.6 km)                                               |        |  |
|---|-----|--------------------------------------------------------------|--------|--|
| 1 | 14. | Head northeast on Liepu iela toward<br>Rāmavas iela          |        |  |
|   |     |                                                              | – 91 m |  |
| 4 | 15. | Turn left onto Rāmavas iela                                  |        |  |
|   |     |                                                              | 1.1 km |  |
| 1 | 16. | Turn left                                                    |        |  |
|   |     |                                                              | 1.3 km |  |
| 1 | 17. | Continue onto Bauskas iela                                   |        |  |
|   |     |                                                              | 1 1 km |  |
| ¢ | 18. | At the roundabout, take the 1st exit an stay on Bauskas iela |        |  |
|   |     |                                                              | 400 m  |  |
| 1 | 19. | Continue straight                                            |        |  |
|   |     |                                                              | 140 m  |  |
| ٢ | 20. | Slight right onto Southern Bridge                            | 050    |  |
| + | 01  |                                                              | 850 m  |  |
| Δ | 21. | Take the A6/E22 ramp to Daugavpils                           |        |  |
|   |     |                                                              | 600 m  |  |
|   |     |                                                              |        |  |

#### Follow A6 to Austrumu iela in Ogre

|   |     | 31 min (33.0 km)                                             |           |
|---|-----|--------------------------------------------------------------|-----------|
| ~ | 22. | Slight right onto A6/E22                                     |           |
|   |     |                                                              | 260 m     |
| 1 | 23. | Continue straight onto Maskavas i<br>i Continue to follow A6 | ela/A6    |
|   |     |                                                              | — 16.2 km |
| 1 | 24. | Continue straight to stay on A6                              |           |
|   |     |                                                              | — 16.6 km |