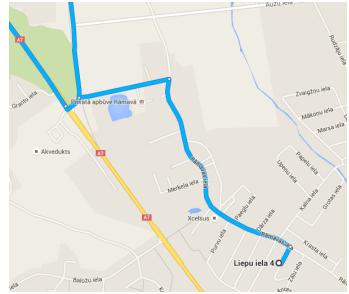

#### Drive from A7 to Ķekavas pagasts

#### Take Rāmavas iela to Liepu iela in Rāmava

|     | 4 min                                                             | 4 min (1.7 km)                                                                                                                                  |  |
|-----|-------------------------------------------------------------------|-------------------------------------------------------------------------------------------------------------------------------------------------|--|
| 10. | Turn left                                                         | 07                                                                                                                                              |  |
| 11. | Turn right toward Rāmavas iela                                    | 97 m<br>450 m                                                                                                                                   |  |
| 12. | Turn right onto Rāmavas iela                                      | 430 m                                                                                                                                           |  |
| 13. | Turn right onto Liepu iela<br>() Destination will be on the right | 91 m                                                                                                                                            |  |
|     | 11.<br>12.                                                        | <ol> <li>Turn left</li> <li>Turn right toward Rāmavas iela</li> <li>Turn right onto Rāmavas iela</li> <li>Turn right onto Liepu iela</li> </ol> |  |

# Liepu iela 4

Rāmava, Ķekavas pagasts, LV-2111