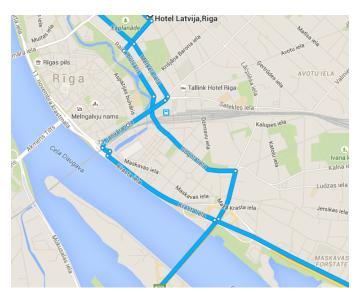

# Take Gogoļa iela to Island Bridge/A8 in Latgales priekšpilsēta

7 min (2.6 km)

| 1 | 1. | Head southeast on Elizabetes iela towarc<br>Brīvības bulvāris |      |
|---|----|---------------------------------------------------------------|------|
|   |    |                                                               | 45 m |

| Γ. | 2. | Turn right onto Brivibas bulvaris | 100       |
|----|----|-----------------------------------|-----------|
| 4  | 3. | Turn left onto Raiņa bulvāris     | 400 m     |
| 1  | 4. | Continue onto Gogoļa iela         |           |
| ₽  | 5. | Turn right onto Lāčplēša iela     | —— 1.2 km |
|    |    |                                   | 500 m     |