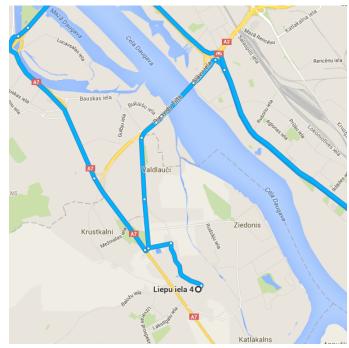

#### Follow A6 to Krasta iela in Latgales priekšpilsēta, Rīga

- 35 min (36.2 km)

Turn left onto Daugavpils iela/A6
 Continue to follow A6

20.8 km

# 1 30. Continue onto Maskavas iela/A6

Continue to follow A6

₱ 31. Keep right to stay on A6

12.3 km

## Continue on Krasta iela. Take Satekles iela, Merķeļa iela and Kalpaka bulvāris to Elizabetes iela in Centra rajons

|          |     | 11 min (3.7                                                           | km)                |
|----------|-----|-----------------------------------------------------------------------|--------------------|
| 1        | 32. | Continue straight onto Krasta iela                                    | - 1.2 km           |
| ₽        | 33. | Turn right toward Maskavas iela                                       |                    |
| 4        | 34. | Turn left at the 1st cross street onto<br>Maskavas iela               | — 48 m             |
| L,       | 35. | Turn right onto 13. janvāra iela                                      | — 79 m<br>- 350 m  |
| 1        | 36. | Continue onto Satekles iela                                           |                    |
| ٦        | 37. | Slight left to stay on Satekles iela                                  | - 400 m            |
| 4        | 38. | Turn left onto Merķeļa iela                                           | — 44 m             |
| 1        | 39. | Continue onto Kalpaka bulvāris                                        | - 600 m            |
| <b>L</b> | 40. | Turn right onto Krišjāņa Valdemāra ie                                 |                    |
| Ļ        | 41. | Turn right onto Elizabetes iela<br>() Destination will be on the left | - 290 m<br>- 290 m |
|          |     |                                                                       | 20011              |