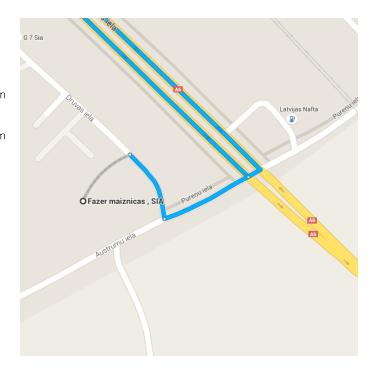

#### Continue on Austrumu iela. Drive to Druvas iela

### Fazer maiznicas, SIA

Druvas iela 2, Ogre, Ogres pilsēta, LV-5001