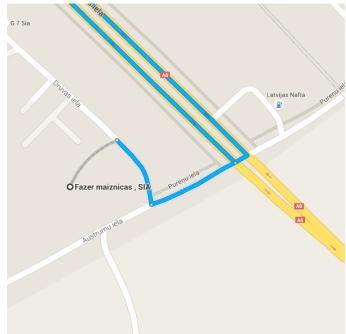

#### Continue on Austrumu iela. Drive to Druvas iela

### Fazer maiznicas, SIA

Druvas iela 2, Ogre, Ogres pilsēta, LV-5001