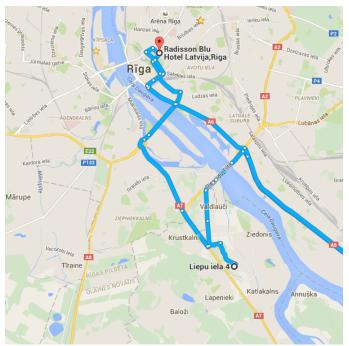

Radisson Blu Hotel Latvija,Riga to Radisson Blu Drive 89.8 km, 1 h 47 min Hotel Latvija,Riga

http://www.ecr-baltic.org/en/ecr-baltic-forum/ecr-baltic-forum-2015/tour/

## Radisson Blu Hotel Latvija, Riga

Elizabetes iela 55, Rīga, LV-1010