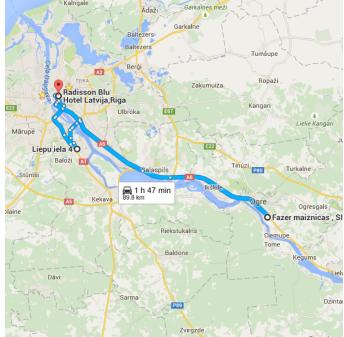

Radisson Blu Hotel Latvija,Riga to Radisson Blu Drive 89.8 km, 1 h 47 min Hotel Latvija,Riga

http://www.ecr-baltic.org/en/ecr-baltic-forum/ecr-baltic-forum-2015/tour/

Map data ©2015 Google 2 km