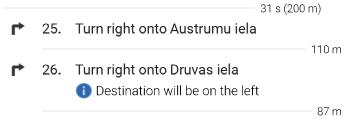

#### Continue on Austrumu iela. Drive to Druvas iela

#### Take Austrumu iela to Daugavpils iela/A6

| 1 | 27. | 30 s (200 m)<br>Head southeast on Druvas iela toward<br>Pureņu iela |
|---|-----|---------------------------------------------------------------------|
| 4 | 28. | Turn left onto Austrumu iela<br>110 m                               |