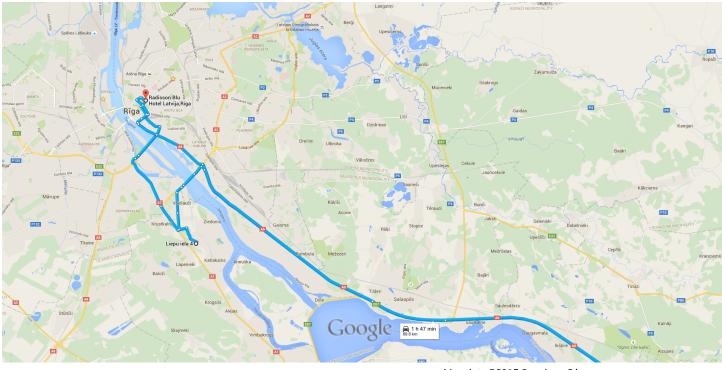

Radisson Blu Hotel Latvija,Riga to Radisson Blu Drive 89.8 km, 1 h 47 min Hotel Latvija,Riga

http://www.ecr-baltic.org/en/ecr-baltic-forum/ecr-baltic-forum-2015/tour/

Map data ©2015 Google 2 km